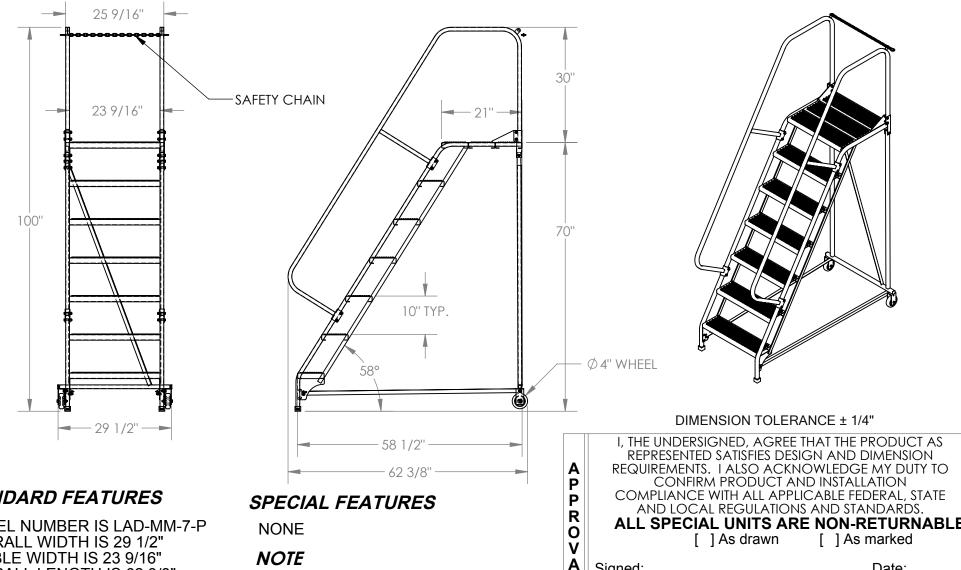

## STANDARD FEATURES

MODEL NUMBER IS LAD-MM-7-P **OVERALL WIDTH IS 29 1/2" USABLE WIDTH IS 23 9/16" OVERALL LENGTH IS 62 3/8" USABLE LENGTH IS 58 1/2" OVERALL HEIGHT IS 100"** PLATFORM HEIGHT IS 70" **COLOR: VESTIL BLUE** STEP TYPE: PERFORATED STEPS CLIMB ANGLE: 58° STEP DIM. 24" X 7" MAX CAPACITY IS 350 LBS