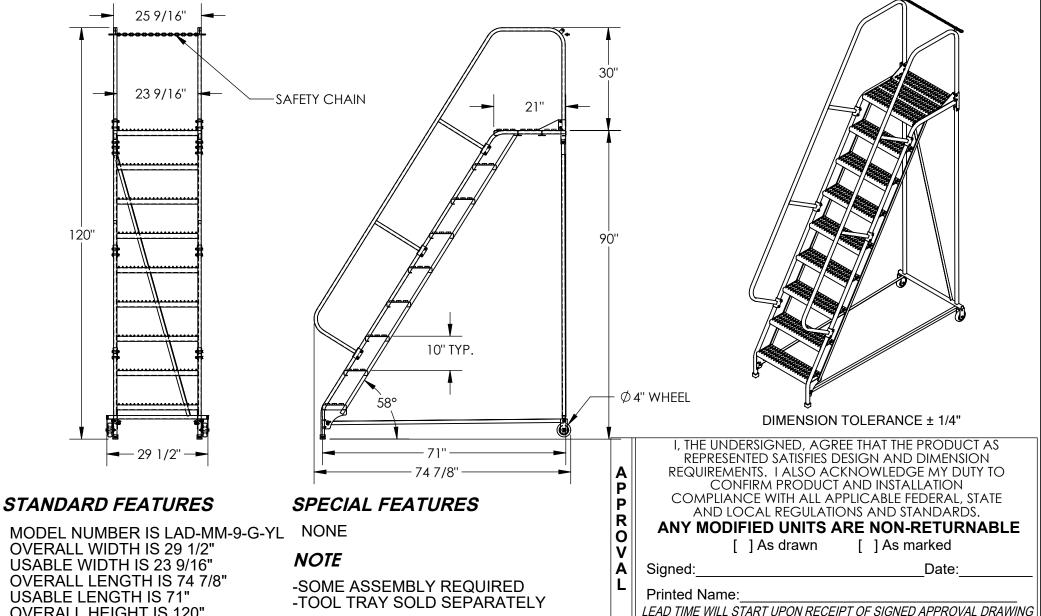

## MAINTENANCE LADDER, GRIP STRUT - LAD-MM-9-G-YL APPROX WEIGHT: 194.72 lbs. DOES NOT INCLUDE WEIGHT OF POWER OR PAINTENANCE AND ADDITIONS, DELETIONS, OR OMISSIONS MUST BE CORRECTED ON THIS DRAWING AS THIS DRAWING WILL BE CONSIDERED ALL INCLUSIVE \*\*\*

ALL GRAPHICS PROVIDED ARE FOR REFERENCE ONLY. IF CERTAIN DIMENSIONS ARE CRITICAL PLEASE VERIFY THOSE DIMENSIONS WITH YOUR SALESPERSON

**OVERALL HEIGHT IS 120"** PLATFORM HEIGHT IS 90" TOUGH BAKED IN POWDER COATED YELLOW FINISH STEP TYPE: GRIP STRUT STEPS CLIMB ANGLE: 58°

STEP DIM. 24" X 7" MAX CAPACITY IS 350 LBS

|          |               | LL/\D IIIVIL \VII          |
|----------|---------------|----------------------------|
| FOR INTE | RNAL USE ONLY | DISTRIBUTOR'S NAME:        |
|          | CT SIGN OFF   | VESTIL MA                  |
| SALES    |               |                            |
| ENG.     |               | DRAWN BY: JWW              |
| FAB.     |               | reference: X               |
| POWER    |               | Quoted lead time: $_{f Y}$ |