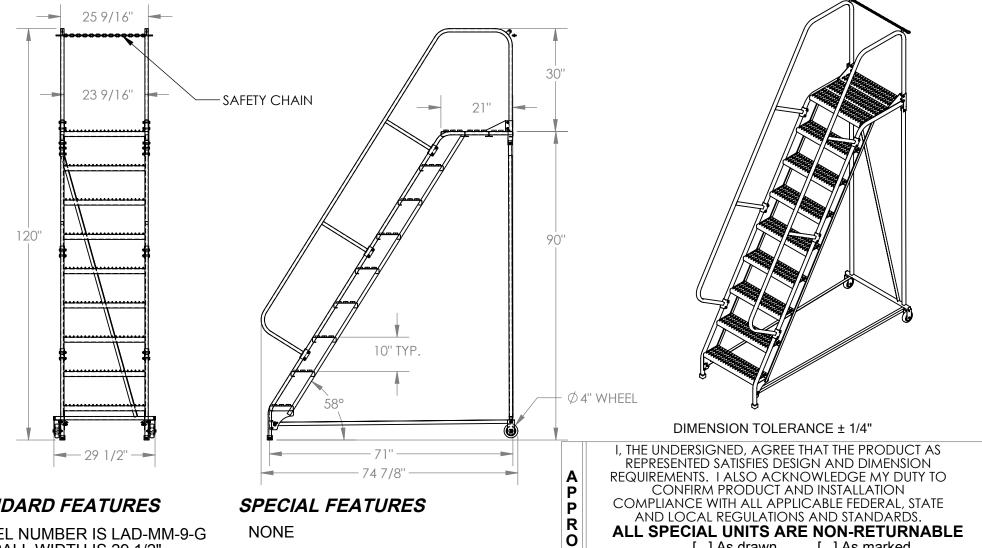

## STANDARD FEATURES

MODEL NUMBER IS LAD-MM-9-G **OVERALL WIDTH IS 29 1/2" USABLE WIDTH IS 23 9/16" OVERALL LENGTH IS 74 7/8" USABLE LENGTH IS 71" OVERALL HEIGHT IS 120"** PLATFORM HEIGHT IS 90" **COLOR: VESTIL BLUE** STEP TYPE: GRIP STRUT STEPS CLIMB ANGLE: 58° STEP DIM. 24" X 7" MAX CAPACITY IS 350 LBS