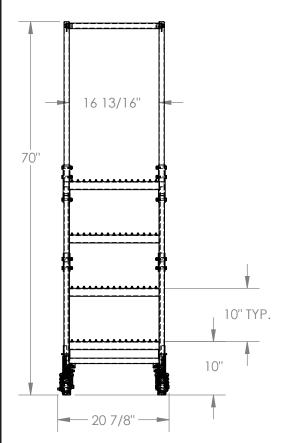

## STANDARD FEATURES

MODEL NUMBER IS LAD-PW-18-4-G OVERALL WIDTH IS 20 7/8" **USABLE WIDTH IS 16 13/16"** OVERALL LENGTH IS 40 7/16" **USABLE LENGTH IS 33 1/8" OVERALL HEIGHT IS 70"** PLATFORM HEIGHT IS 40" COLOR IS VESTIL BLUE STEP TYPE IS GRIP STRUT CLIMB ANGLE IS 58° STEP DEPTH IS 7" PLATFORM DEPTH IS 14" MAX CAPACITY IS 350 LBS FRONT Ø2" DIRECTIONAL SPRING-LOADED SWIVEL CASTERS REAR Ø3" SWIVEL LOCK CASTERS