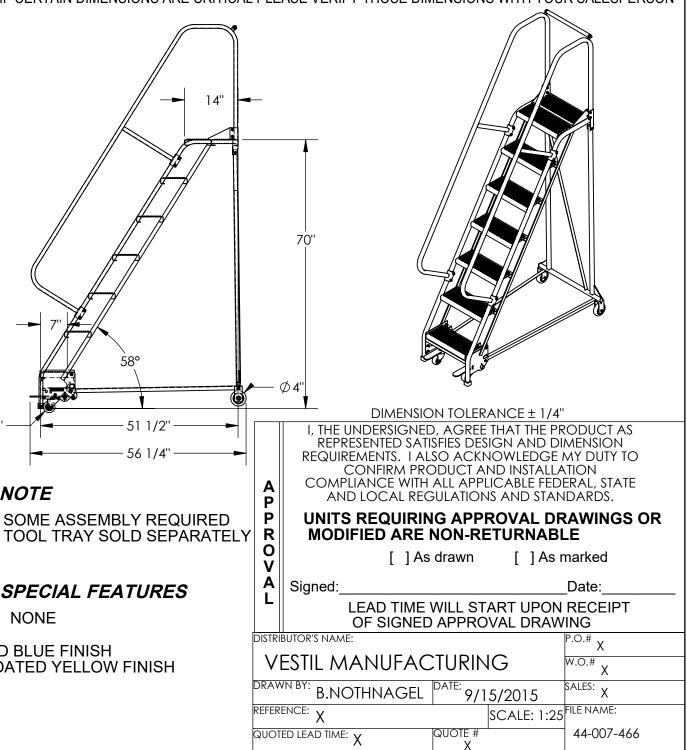

MODEL NUMBER IS LAD-PW-18-7-P OVERALL WIDTH IS 23 13/16" NOTE USABLE WIDTH IS 16 13/16" **OVERALL LENGTH IS 56 1/4"** USABLE LENGTH IS 51 1/2" OVERALL HEIGHT IS 100" PLATFORM HEIGHT IS 70" STEP TYPE IS PERFORATED SPECIAL FEATURES CLIMB ANGLE IS 58° NONE STEP DEPTH IS 7" PLATFORM DEPTH IS 14" COLOR IS TOUGH BAKED IN POWDER COATED BLUE FINISH BOTTOM STEP TOUGH BAKED IN POWDER COATED YELLOW FINISH MAX CAPACITY IS 350 LBS FRONT WHEEL IS SWIVEL, SIZE IS Ø 3" REAR WHEEL IS RIGID, SIZE IS Ø 4"