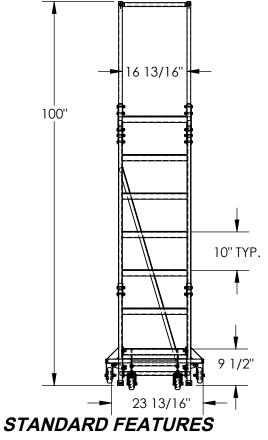

MODEL NUMBER IS LAD-PW-18-7-P OVERALL WIDTH IS 23 13/16" NOTE USABLE WIDTH IS 16 13/16" **OVERALL LENGTH IS 56 1/4"** USABLE LENGTH IS 51 1/2" OVERALL HEIGHT IS 100" PLATFORM HEIGHT IS 70" STEP TYPE IS PERFORATED SPECIAL FEATURES CLIMB ANGLE IS 58° NONE STEP DEPTH IS 7" PLATFORM DEPTH IS 14" COLOR IS TOUGH BAKED IN POWDER COATED BLUE FINISH BOTTOM STEP TOUGH BAKED IN POWDER COATED YELLOW FINISH MAX CAPACITY IS 350 LBS FRONT WHEEL IS SWIVEL, SIZE IS Ø 3" REAR WHEEL IS RIGID, SIZE IS Ø 4"