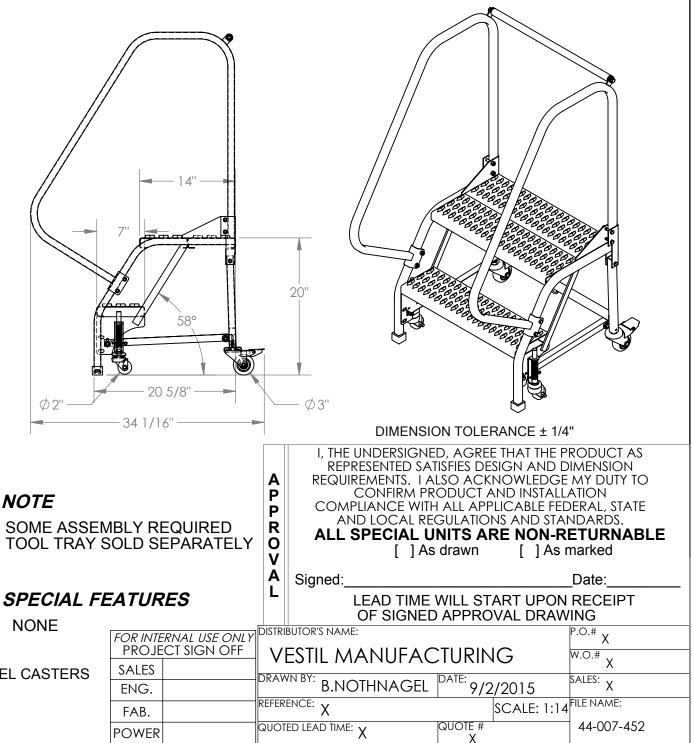

## STANDARD FEATURES

MODEL NUMBER IS LAD-PW-26-2-G OVERALL WIDTH IS 27 5/8" NOTE USABLE WIDTH IS 23 9/16" OVERALL LENGTH IS 34 1/16" USABLE LENGTH IS 20 5/8" **OVERALL HEIGHT IS 50"** PLATFORM HEIGHT IS 20" COLOR IS VESTIL BLUE STEP TYPE IS GRIP STRUT CLIMB ANGLE IS 58° NONE STEP DEPTH IS 7" PLATFORM DEPTH IS 14" MAX CAPACITY IS 350 LBS FRONT Ø2" DIRECTIONAL SPRING-LOADED SWIVEL CASTERS **REAR Ø3**" SWIVEL LOCK CASTERS