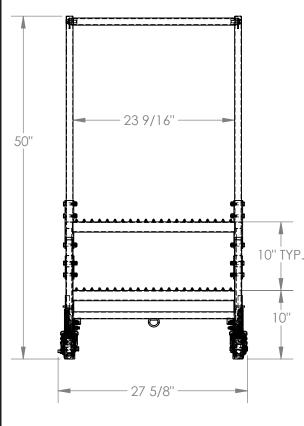

## STANDARD FEATURES

MODEL NUMBER IS LAD-PW-26-2-G OVERALL WIDTH IS 27 5/8" NOTE USABLE WIDTH IS 23 9/16" OVERALL LENGTH IS 34 1/16" USABLE LENGTH IS 20 5/8" **OVERALL HEIGHT IS 50"** PLATFORM HEIGHT IS 20" COLOR IS VESTIL BLUE STEP TYPE IS GRIP STRUT CLIMB ANGLE IS 58° NONE STEP DEPTH IS 7" PLATFORM DEPTH IS 14" MAX CAPACITY IS 350 LBS FRONT Ø2" DIRECTIONAL SPRING-LOADED SWIVEL CASTERS **REAR Ø3**" SWIVEL LOCK CASTERS