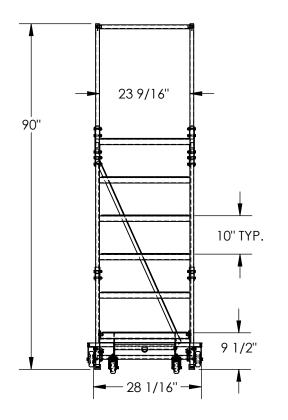

## STANDARD FEATURES

MODEL NUMBER IS LAD-PW-26-6-P **OVERALL WIDTH IS 28 1/16"** USABLE WIDTH IS 23 9/16" **OVERALL LENGTH IS 50 3/16" USABLE LENGTH IS 45 1/4" OVERALL HEIGHT IS 90"** PLATFORM HEIGHT IS 60" STEP TYPE IS PERFORATED CLIMB ANGLE IS 58° STEP DEPTH IS 7" PLATFORM DEPTH IS 14"

TOUGH BAKED IN POWDER COATED BLUE FINISH BOTTOM STEP IS TOUGH BAKED IN POWDER COATED YELLOW FINISH MAX CAPACITY IS 350 LBS FRONT WHEEL IS SWIVEL, SIZE IS Ø 3" REAR WHEEL IS RIGID. SIZE IS Ø 4"

TOOL TRAY SOLD SEPARATELY