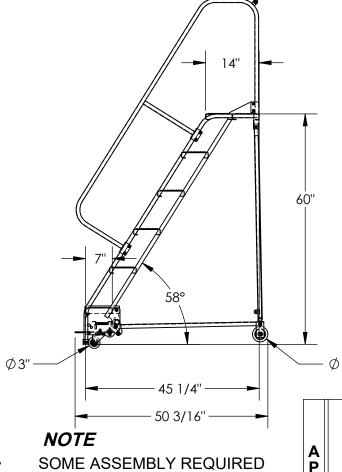

## STANDARD FEATURES

MODEL NUMBER IS LAD-PW-26-6-P **OVERALL WIDTH IS 28 1/16"** USABLE WIDTH IS 23 9/16" **OVERALL LENGTH IS 50 3/16" USABLE LENGTH IS 45 1/4" OVERALL HEIGHT IS 90"** PLATFORM HEIGHT IS 60" STEP TYPE IS PERFORATED CLIMB ANGLE IS 58° STEP DEPTH IS 7" PLATFORM DEPTH IS 14"

TOUGH BAKED IN POWDER COATED BLUE FINISH BOTTOM STEP IS TOUGH BAKED IN POWDER COATED YELLOW FINISH MAX CAPACITY IS 350 LBS FRONT WHEEL IS SWIVEL, SIZE IS Ø 3" REAR WHEEL IS RIGID. SIZE IS Ø 4"

TOOL TRAY SOLD SEPARATELY