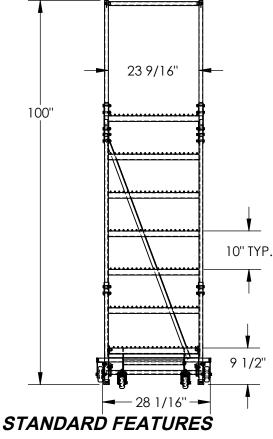

MODEL NUMBER IS LAD-PW-26-7-G OVERALL WIDTH IS 28 1/16" NOTE USABLE WIDTH IS 23 9/16" OVERALL LENGTH IS 56 5/16" USABLE LENGTH IS 51 1/2" OVERALL HEIGHT IS 100" PLATFORM HEIGHT IS 70" STEP TYPE IS GRIP STRUT CLIMB ANGLE IS 58° NONE STEP DEPTH IS 7" PLATFORM DEPTH IS 14" TOUGH BAKED IN POWDER COATED BLUE FINISH BOTTOM STEP IS TOUGH BAKED IN POWDER COATED YELLOW FINISH MAX CAPACITY IS 350 LBS FRONT WHEEL IS SWIVEL. SIZE IS Ø 3" REAR WHEEL IS RIGID, SIZE IS Ø 4"