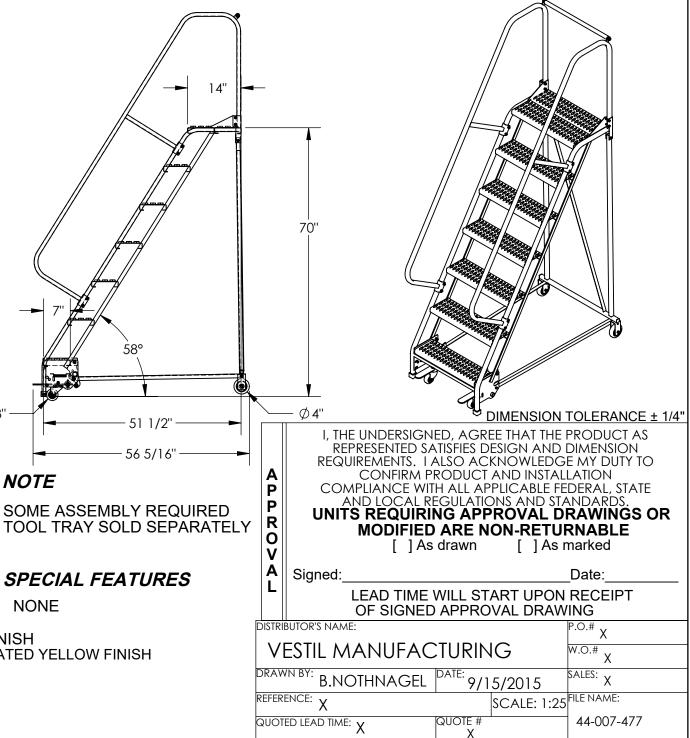

MODEL NUMBER IS LAD-PW-26-7-G OVERALL WIDTH IS 28 1/16" NOTE USABLE WIDTH IS 23 9/16" OVERALL LENGTH IS 56 5/16" USABLE LENGTH IS 51 1/2" OVERALL HEIGHT IS 100" PLATFORM HEIGHT IS 70" STEP TYPE IS GRIP STRUT CLIMB ANGLE IS 58° NONE STEP DEPTH IS 7" PLATFORM DEPTH IS 14" TOUGH BAKED IN POWDER COATED BLUE FINISH BOTTOM STEP IS TOUGH BAKED IN POWDER COATED YELLOW FINISH MAX CAPACITY IS 350 LBS FRONT WHEEL IS SWIVEL. SIZE IS Ø 3" REAR WHEEL IS RIGID, SIZE IS Ø 4"