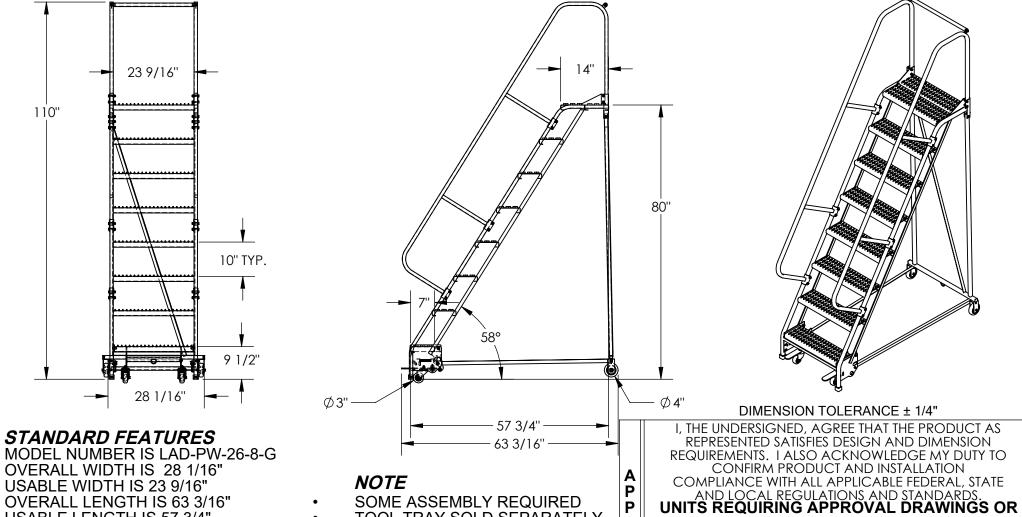

## STANDARD SLOPE LADDER, 8-STEP, GRIP STRUT - LAD-PW-26-8-G APPROX WEIGHT: 189.21 lbs. DOES NOT INCLUDE WEIGHT OF POWER OR PACKAGING!!!

\*\*\* ANY ADDITIONS, DELETIONS, OR OMISSIONS MUST BE CORRECTED ON THIS DRAWING AS THIS DRAWING WILL BE CONSIDERED ALL INCLUSIVE \*\*\* ALL GRAPHICS PROVIDED ARE FOR REFERENCE ONLY. IF CERTAIN DIMENSIONS ARE CRITICAL PLEASE VERIFY THOSE DIMENSIONS WITH YOUR SALESPERSON

## OVERALL WIDTH IS 28 1/16" USABLE WIDTH IS 23 9/16"

**OVERALL LENGTH IS 63 3/16"** 

**USABLE LENGTH IS 57 3/4"** 

**OVERALL HEIGHT IS 110"** 

PLATFORM HEIGHT IS 80"

STEP TYPE IS GRIP STRUT

CLIMB ANGLE IS 58°

STEP DEPTH IS 7" PLATFORM DEPTH IS 14"

NONE

NOTE

TOUGH BAKED IN POWDER COATED BLUE FINISH BOTTOM STEP IS TOUGH BAKED IN POWDER COATED YELLOW FINISH

MAX CAPACITY IS 350 LBS FRONT WHEEL IS SWIVEL, SIZE IS Ø 3" REAR WHEEL IS RIGID, SIZE IS Ø 4"

SPECIAL FEATURES

SOME ASSEMBLY REQUIRED

TOOL TRAY SOLD SEPARATELY

Ρ

R MODIFIED ARE NON-RETURNABLE 0 [ ] As drawn [ ] As marked Signed: Date: LEAD TIME WILL START UPON RECEIPT OF SIGNED APPROVAL DRAWING

DIMENSION TOLERANCE ± 1/4"