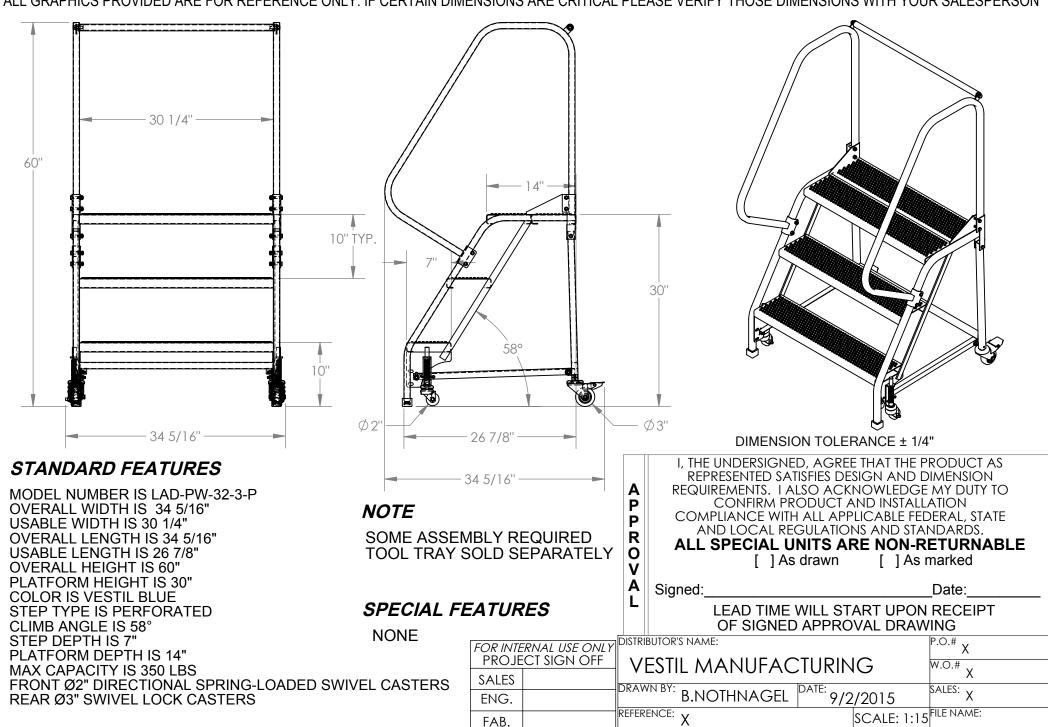

## STANDARD SLOPE LADDER, 3-STEP, PERFORATED - LAD-PW-32-3-P APPROX WEIGHT: 84.93 lbs. DOES NOT INCLUDE WEIGHT OF POWER OR PACKATE APPROX WEIGHT: 84.93 lbs. DOES NOT INCLUDE WEIGHT OF POWER OR PACKATE APPROX WEIGHT: 84.93 lbs. DOES NOT INCLUDE WEIGHT OF POWER OR PACKATE APPROX WEIGHT: 84.93 lbs. DOES NOT INCLUDE WEIGHT OF POWER OR PACKATE APPROX WEIGHT: 84.93 lbs. DOES NOT INCLUDE WEIGHT OF POWER OR PACKATE APPROX WEIGHT: 84.93 lbs. DOES NOT INCLUDE WEIGHT: 84.93 lbs. DOES NOT

\*\*\* ANY ADDITIONS, DELETIONS, OR OMISSIONS MUST BE CORRECTED ON THIS DRAWING AS THIS DRAWING WILL BE CONSIDERED ALL INCLUSIVE \*\*\*
ALL GRAPHICS PROVIDED ARE FOR REFERENCE ONLY. IF CERTAIN DIMENSIONS ARE CRITICAL PLEASE VERIFY THOSE DIMENSIONS WITH YOUR SALESPERSON