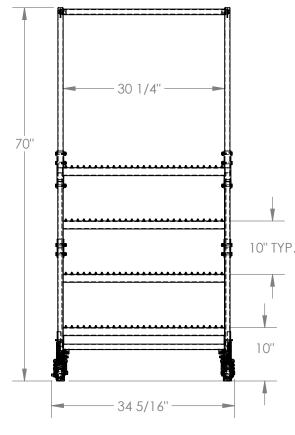

## STANDARD FEATURES

MODEL NUMBER IS LAD-PW-32-4-GNOTEOVERALL WIDTH IS 34 5/16"NOTEUSABLE WIDTH IS 30 1/4"SOME ASSEOVERALL LENGTH IS 40 7/16"SOME ASSEUSABLE LENGTH IS 33 1/8"TOOL TRAYOVERALL HEIGHT IS 70"PLATFORM HEIGHT IS 40"COLOR IS VESTIL BLUESPECIAL ISTEP TYPE IS GRIP STRUTSPECIAL ICLIMB ANGLE IS 58°NONESTEP DEPTH IS 7"NONEPLATFORM DEPTH IS 14"MAX CAPACITY IS 350 LBSFRONT Ø2" DIRECTIONAL SPRING-LOADED SWIVEL CASTERSREAR Ø3" SWIVEL LOCK CASTERS