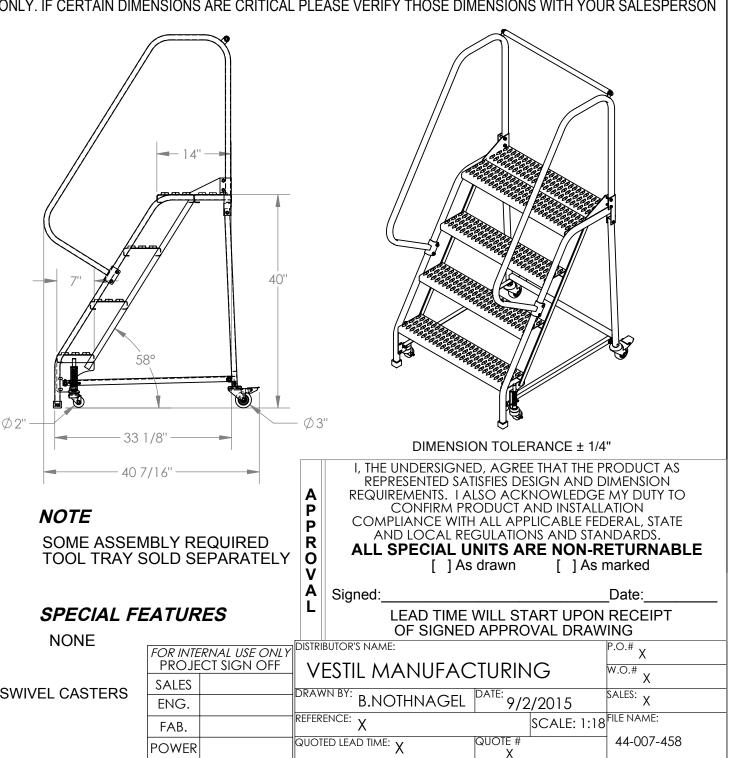

## STANDARD SLOPE LADDER, 4-STEP, GRIP STRUT - LAD-PW-32-4-G

APPROX WEIGHT: 103.93 lbs. DOES NOT INCLUDE WEIGHT OF POWER OR PACKAGING!!!

\*\*\* ANY ADDITIONS, DELETIONS, OR OMISSIONS MUST BE CORRECTED ON THIS DRAWING AS THIS DRAWING WILL BE CONSIDERED ALL INCLUSIVE \*\*\* ALL GRAPHICS PROVIDED ARE FOR REFERENCE ONLY. IF CERTAIN DIMENSIONS ARE CRITICAL PLEASE VERIFY THOSE DIMENSIONS WITH YOUR SALESPERSON

## STANDARD FEATURES

MODEL NUMBER IS LAD-PW-32-4-GNOTEOVERALL WIDTH IS 34 5/16"NOTEUSABLE WIDTH IS 30 1/4"SOME ASSEOVERALL LENGTH IS 40 7/16"SOME ASSEUSABLE LENGTH IS 33 1/8"TOOL TRAYOVERALL HEIGHT IS 70"PLATFORM HEIGHT IS 40"COLOR IS VESTIL BLUESPECIAL ISTEP TYPE IS GRIP STRUTSPECIAL ICLIMB ANGLE IS 58°NONESTEP DEPTH IS 7"NONEPLATFORM DEPTH IS 14"MAX CAPACITY IS 350 LBSFRONT Ø2" DIRECTIONAL SPRING-LOADED SWIVEL CASTERSREAR Ø3" SWIVEL LOCK CASTERS