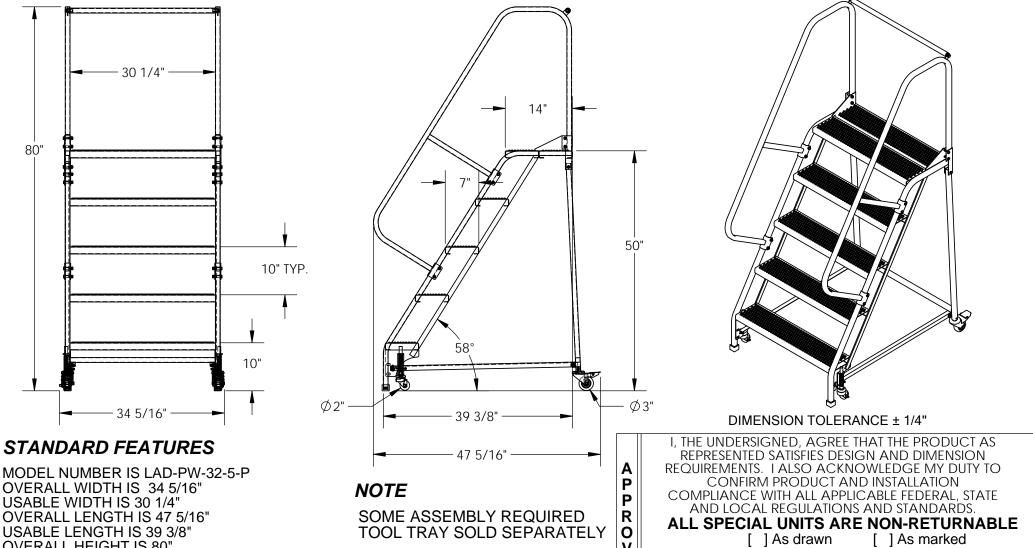

OVERALL WIDTH IS 34 5/16" USABLE WIDTH IS 30 1/4" **OVERALL LENGTH IS 47 5/16" USABLE LENGTH IS 39 3/8" OVERALL HEIGHT IS 80"** PLATFORM HEIGHT IS 50" COLOR IS VESTIL BLUE STEP TYPE IS PERFORATED CLIMB ANGLE IS 58° STEP DEPTH IS 7" PLATFORM DEPTH IS 14" MAX CAPACITY IS 350 LBS

FRONT Ø2" DIRECTIONAL SPRING-LOADED SWIVEL CASTERS **REAR Ø3" SWIVEL LOCK CASTERS** 