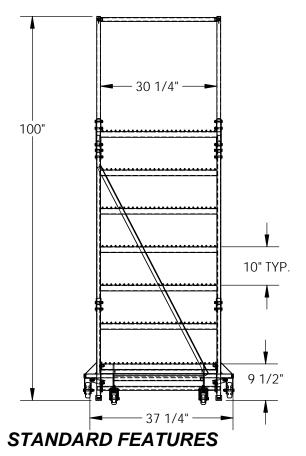

MODEL NUMBER IS LAD-PW-32-7-G OVERALL WIDTH IS 37 1/4" USABLE WIDTH IS 30 1/4" **OVERALL LENGTH IS 56 1/4" USABLE LENGTH IS 51 1/2" OVERALL HEIGHT IS 100"** PLATFORM HEIGHT IS 70" STEP TYPE IS GRIP STRUT CLIMB ANGLE IS 58° STEP DEPTH IS 7" PLATFORM DEPTH IS 14" **COLOR IS VESTIL BLUE BOTTOM STEP COLOR IS YELLOW** MAX CAPACITY IS 350 LBS FRONT WHEEL IS SWIVEL, SIZE IS Ø 3" REAR WHEEL IS RIGID, SIZE IS Ø 4"