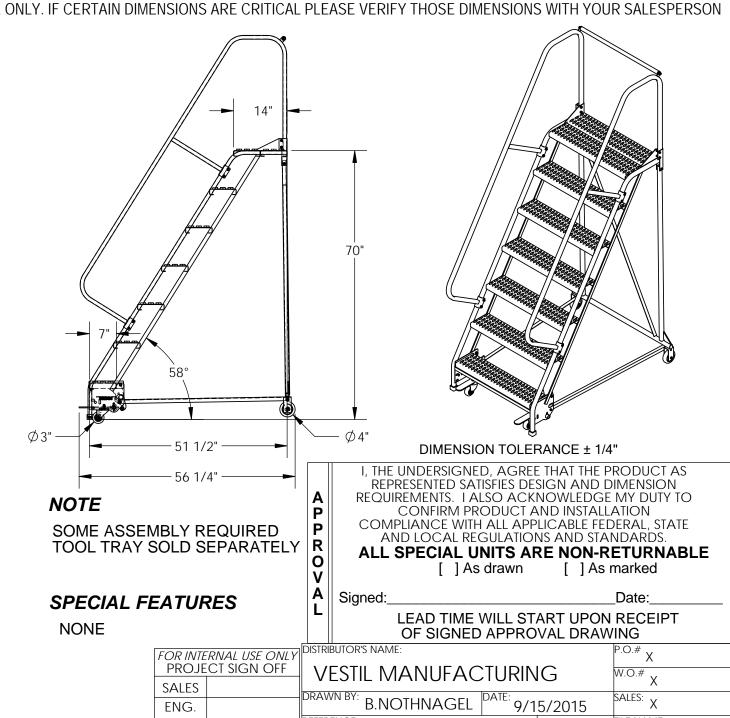

MODEL NUMBER IS LAD-PW-32-7-G OVERALL WIDTH IS 37 1/4" USABLE WIDTH IS 30 1/4" **OVERALL LENGTH IS 56 1/4" USABLE LENGTH IS 51 1/2" OVERALL HEIGHT IS 100"** PLATFORM HEIGHT IS 70" STEP TYPE IS GRIP STRUT CLIMB ANGLE IS 58° STEP DEPTH IS 7" PLATFORM DEPTH IS 14" **COLOR IS VESTIL BLUE BOTTOM STEP COLOR IS YELLOW** MAX CAPACITY IS 350 LBS FRONT WHEEL IS SWIVEL, SIZE IS Ø 3" REAR WHEEL IS RIGID, SIZE IS Ø 4"