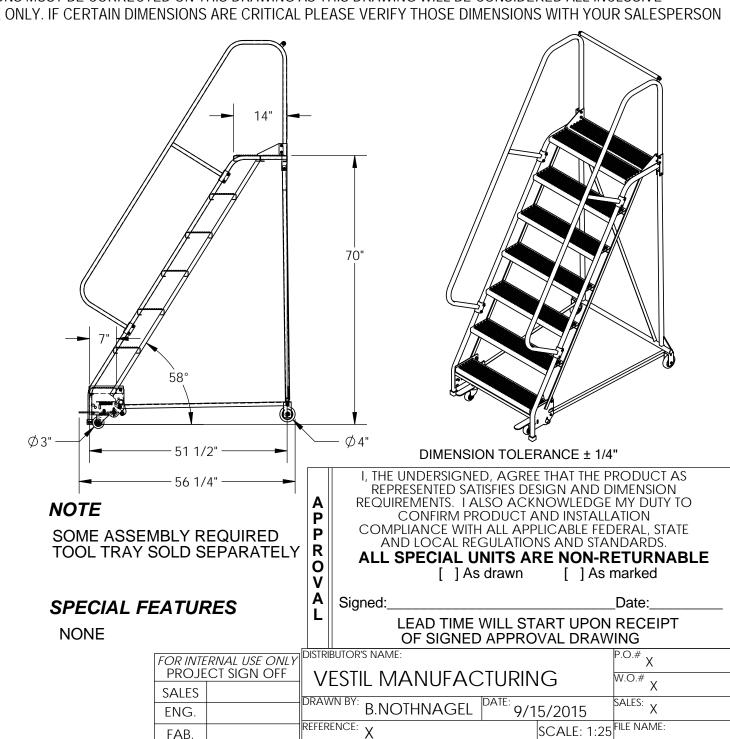

## STANDARD SLOPE LADDER, 7-STEP, PERFORATED - LAD-PW-32-7-P APPROX WEIGHT: 178.03 lbs. Does not include weight of power or packaging!!

\*\*\* ANY ADDITIONS, DELETIONS, OR OMISSIONS MUST BE CORRECTED ON THIS DRAWING AS THIS DRAWING WILL BE CONSIDERED ALL INCLUSIVE \*\*\* ALL GRAPHICS PROVIDED ARE FOR REFERENCE ONLY. IF CERTAIN DIMENSIONS ARE CRITICAL PLEASE VERIFY THOSE DIMENSIONS WITH YOUR SALESPERSON

POWER

MODEL NUMBER IS LAD-PW-32-7-P OVERALL WIDTH IS 37 1/4" USABLE WIDTH IS 30 1/4" **OVERALL LENGTH IS 56 1/4" USABLE LENGTH IS 51 1/2" OVERALL HEIGHT IS 100"** PLATFORM HEIGHT IS 70" STEP TYPE IS PERFORATED CLIMB ANGLE IS 58° STEP DEPTH IS 7" PLATFORM DEPTH IS 14" **COLOR IS VESTIL BLUE BOTTOM STEP COLOR IS YELLOW** MAX CAPACITY IS 350 LBS FRONT WHEEL IS SWIVEL, SIZE IS Ø 3" REAR WHEEL IS RIGID, SIZE IS Ø 4"