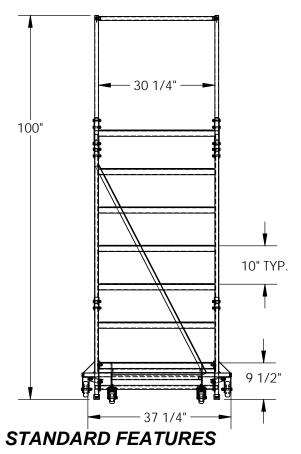

POWER

MODEL NUMBER IS LAD-PW-32-7-P OVERALL WIDTH IS 37 1/4" USABLE WIDTH IS 30 1/4" **OVERALL LENGTH IS 56 1/4" USABLE LENGTH IS 51 1/2" OVERALL HEIGHT IS 100"** PLATFORM HEIGHT IS 70" STEP TYPE IS PERFORATED CLIMB ANGLE IS 58° STEP DEPTH IS 7" PLATFORM DEPTH IS 14" **COLOR IS VESTIL BLUE BOTTOM STEP COLOR IS YELLOW** MAX CAPACITY IS 350 LBS FRONT WHEEL IS SWIVEL, SIZE IS Ø 3" REAR WHEEL IS RIGID, SIZE IS Ø 4"