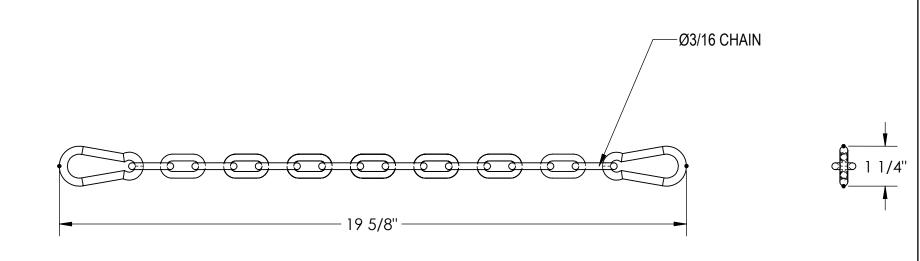

## STANDARD FEATURES

MODEL NUMBER IS LAD-SCO-18 OVERALL WIDTH IS 1 1/4" OVERALL LENGTH IS 19 5/8"