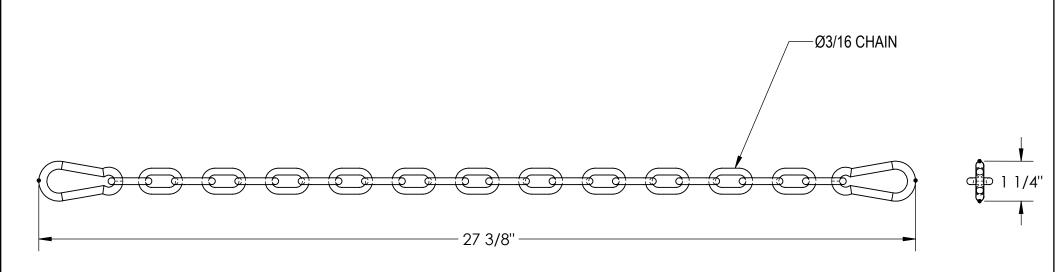

## **STANDARD FEATURES**

MODEL NUMBER IS LAD-SCO-26 OVERALL WIDTH IS 1 1/4" OVERALL LENGTH IS 27 3/8"