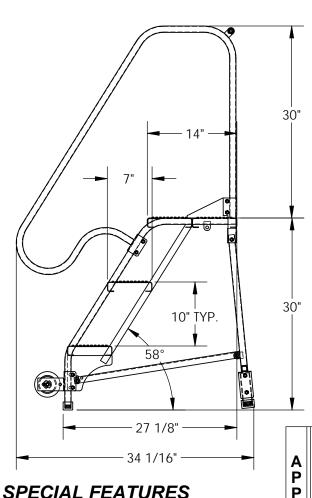

### STANDARD FEATURES

MODEL NUMBER IS LAD-TRN-60-3-FDA **OVERALL WIDTH IS 29 1/2"** USABLE WIDTH IS 23 9/16" **OVERALL LENGTH IS 34 1/16" USABLE LENGTH IS 27 1/8" OVERALL HEIGHT IS 60"** PLATFORM HEIGHT IS 30" STEP TYPE IS PERFORATED CLIMB ANGLE IS 58° STEP DIMENSION IS 24" x 7" TOP STEP DIMENSION IS 24" x 14" MAX CAPACITY IS 350 LBS