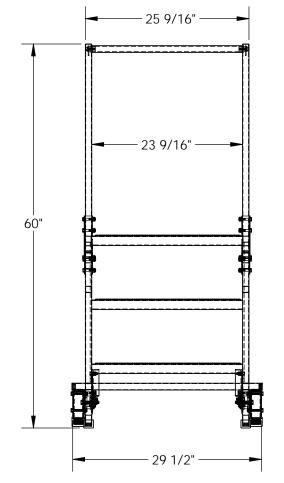

### STANDARD FEATURES

MODEL NUMBER IS LAD-TRN-60-3-FDA **OVERALL WIDTH IS 29 1/2"** USABLE WIDTH IS 23 9/16" **OVERALL LENGTH IS 34 1/16" USABLE LENGTH IS 27 1/8" OVERALL HEIGHT IS 60"** PLATFORM HEIGHT IS 30" STEP TYPE IS PERFORATED CLIMB ANGLE IS 58° STEP DIMENSION IS 24" x 7" TOP STEP DIMENSION IS 24" x 14" MAX CAPACITY IS 350 LBS