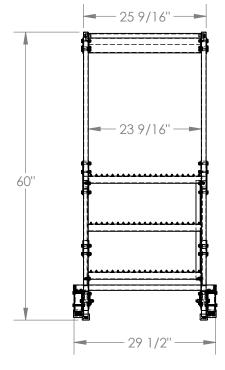

## STANDARD FEATURES

MODEL NUMBER IS LAD-TRS-60-3-G OVERALL WIDTH IS 29 1/2" USABLE WIDTH IS 23 9/16" OVERALL LENGTH W/ TOOL TRAY IS 50 7/16" USABLE LENGTH IS 33 7/8" OVERALL HEIGHT IS 60" PLATFORM HEIGHT IS 30" COLOR IS VESTIL BLUE STEP TYPE IS GRIP STRUT CLIMB ANGLE IS 58° STEP DIMENSION IS 24" x 7" TOP STEP DIMENSION IS 24" x 21" MAX CAPACITY IS 350 LBS