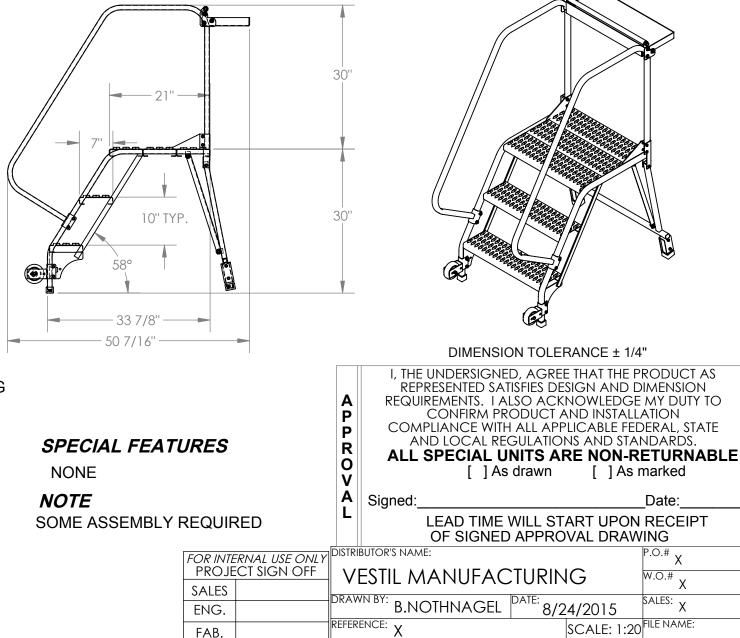

## STANDARD FEATURES

MODEL NUMBER IS LAD-TRS-60-3-G OVERALL WIDTH IS 29 1/2" USABLE WIDTH IS 23 9/16" OVERALL LENGTH W/ TOOL TRAY IS 50 7/16" USABLE LENGTH IS 33 7/8" OVERALL HEIGHT IS 60" PLATFORM HEIGHT IS 30" COLOR IS VESTIL BLUE STEP TYPE IS GRIP STRUT CLIMB ANGLE IS 58° STEP DIMENSION IS 24" x 7" TOP STEP DIMENSION IS 24" x 21" MAX CAPACITY IS 350 LBS