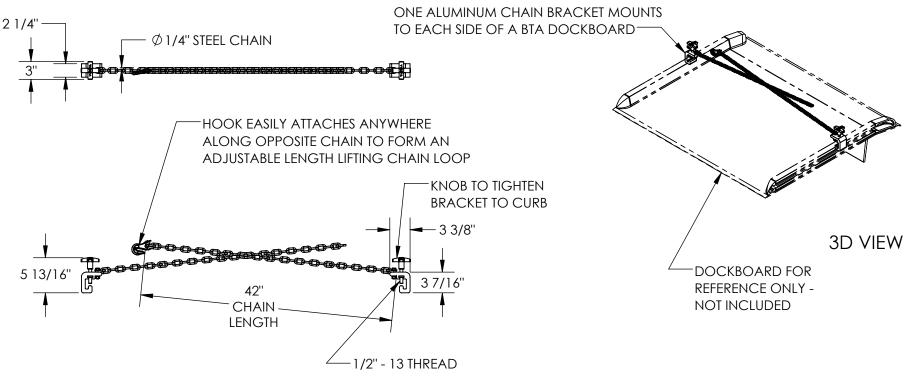

## STANDARD FEATURES

MODEL NUMBER IS LC-BTA-48-66 LIFTING CHAINS FOR BTA DOCKBOARDS 48" THRU 66" WIDE WILL NOT FIT ON BTA-05 DOCKBOARDS BRACKET EASILY ATTACHES TO CURB ON EACH SIDE OF DOCKBOARD **BRACKET OVERALL HEIGHT IS 5 13/16" BRACKET OVERALL LENGTH IS 3 3/8" BRACKET OVERALL DEPTH IS 3"** CHAIN LENGTH IS 42" FORKS MAY BE INSERTED IN CHAIN LOOP FOR EASY LIFTING WITH FORK TRUCK