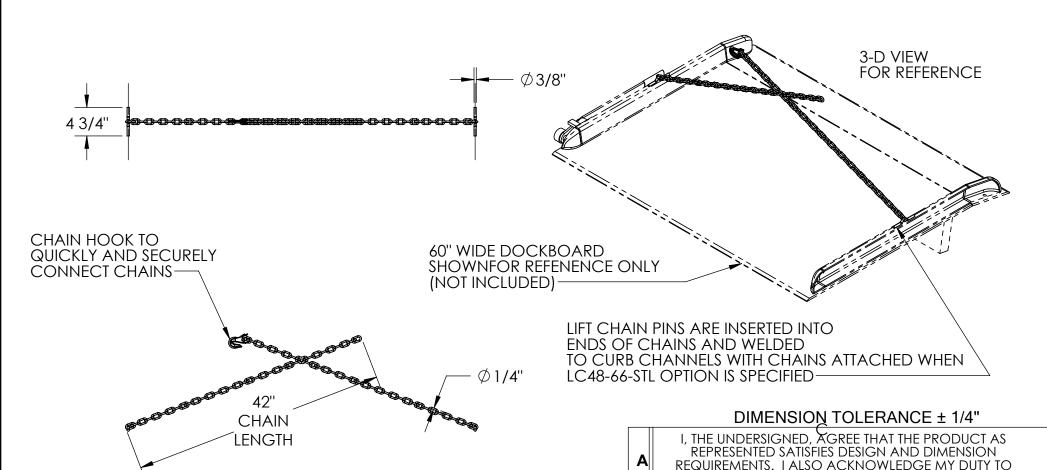

## LIFTING CHAINS FOR STEEL DOCKBOARD - LC48-66-STL

APPROX WEIGHT: 4.50 lbs.

\*\*\* ANY ADDITIONS, DELETIONS, OR OMISSIONS MUST BE CORRECTED ON THIS DRAWING AS THIS DRAWING WILL BE CONSIDERED ALL INCLUSIVE \*\*\*
ALL GRAPHICS PROVIDED ARE FOR REFERENCE ONLY. IF CERTAIN DIMENSIONS ARE CRITICAL PLEASE VERIFY THOSE DIMENSIONS WITH YOUR SALESPERSON

## STANDARD FEATURES

TURES SPECIAL FEATURES
NONE

MODEL NUMBER: LC48-66-STL

CAPACITY: 725 LBS

OVERALL WIDTH: 4 3/4"

CHAIN LENGTH: 42"

CHAIN DIAMETER: 1/4"

CHAIN HOOK ATTACHES TO OPPOSITE CHAIN

AT ANY LINK FOR DESIRED LENGTH

CHAIN IS GALVANIZED STEEL

| P∥                     | CONFIRM PRODUCT AND INSTALLATION              |
|------------------------|-----------------------------------------------|
| $\mathbf{P} \parallel$ | COMPLIANCE WITH ALL APPLICABLE FEDERAL, STATE |
| R                      | AND LOCAL REGULATIONS AND STANDARDS.          |
| $\sim$                 | UNITS REQUIRING APPROVAL DRAWINGS OR          |
| P<br>R<br>O<br>V       | MODIFIED ARE NON-RETURNABLE                   |
| Ϋ́                     | [ ] As drawn                                  |