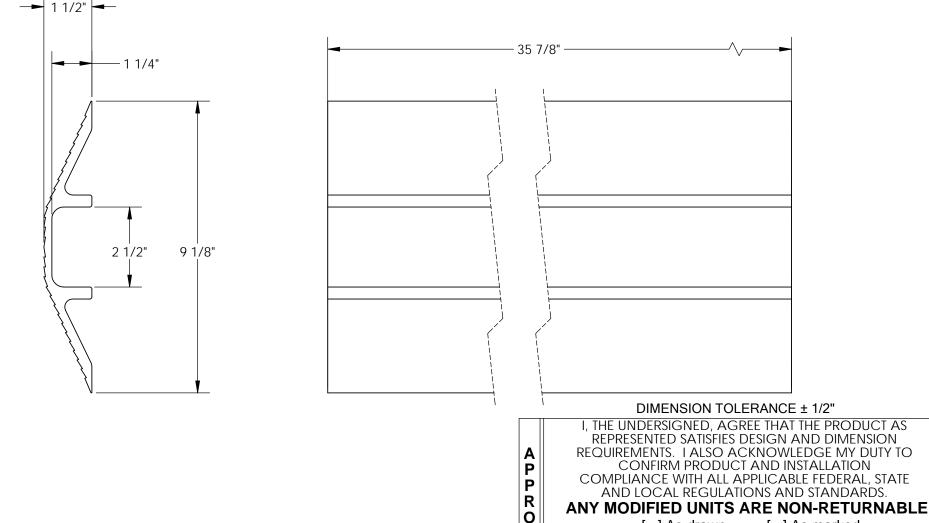

## STANDARD FEATURES

SPECIAL FEATURES

MODEL NUMBER: LHCR-36

SINGLE WHEEL CAPACITY: 10,000 LBS

OVERALL WIDTH: 9 1/8" OVERALL LENGTH: 35 7/8" OVERALL HEIGHT: 1 1/2" USABLE WIDTH: 2 1/2" USABLE HEIGHT: 1 1/4" **NONE** 