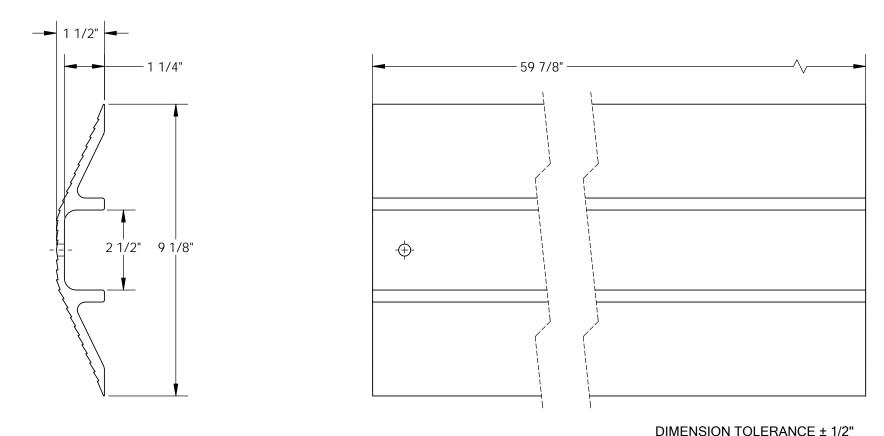

## NOTE: HOLE IS FOR POWDER COATED UNITS ONLY

## SPECIAL FEATURE

MODEL NUMBER: LHCR-60-BK

SINGLE WHEEL CAPACITY: 10,000 LBS

OVERALL WIDTH: 9 1/8"
OVERALL LENGTH: 59 7/8"
OVERALL HEIGHT: 1 1/2"
USABLE WIDTH: 2 1/2"
USABLE HEIGHT: 1 1/4"

TOUGH BAKED IN POWDER COATED

**BLACK FINISH** 

NONE

|                                        |  | O<br>V | ANY MODIFIED UNITS ARE NON-RETURNABLE  [ ] As drawn [ ] As marked |            |                |                  |
|----------------------------------------|--|--------|-------------------------------------------------------------------|------------|----------------|------------------|
|                                        |  | Ă      | Signed:                                                           |            |                | _Date:           |
|                                        |  | ┞┖     | Printed Name:                                                     |            |                |                  |
|                                        |  |        | LEAD TIME WILL START U                                            | PON RECEIP | PT OF SIGNED I | APPROVAL DRAWING |
| FOR INTERNAL USE ONLY PROJECT SIGN OFF |  |        |                                                                   |            | P.O.# <b>X</b> |                  |
| SALES                                  |  |        | ESTIL MANUFA                                                      |            |                | W.O.# X          |
| ENG.                                   |  | DRA۱   | <sup>WN BY:</sup> K.YEAKLE                                        |            | ′10/12         | SALES: X         |
| FAB.                                   |  | REFE   | RENCE: X                                                          |            | SCALE: 1:12    |                  |
| POWER                                  |  | QUO.   | TED LEAD TIME: X                                                  | QUOTE #    |                | 29-007-048-001   |