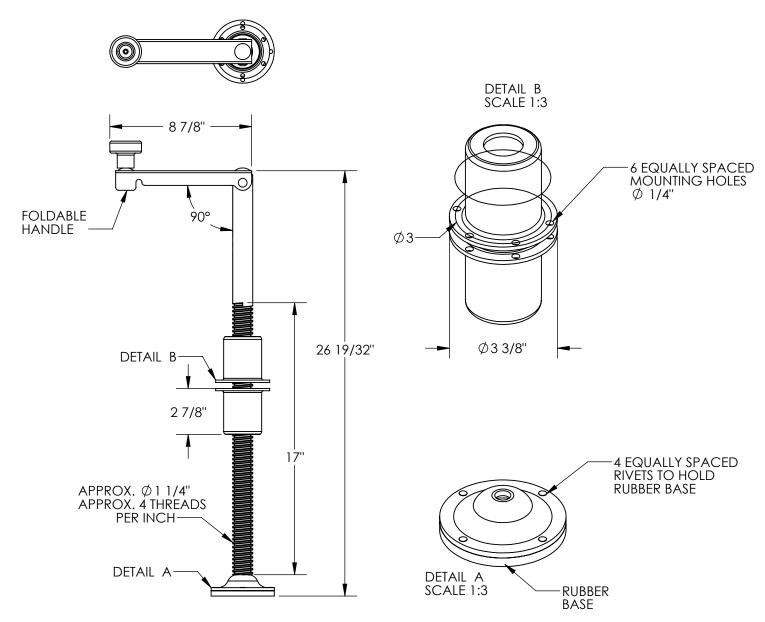

## STANDARD FEATURES

MODEL NUMBER IS: LJ-17 LIFT CAPACITY IS: 5,000 LBS. HOLDING CAPACITY IS: 10,000 LBS. MINIMUM EXTENDED HEIGHT IS: 4 1/2" MAXIMUM EXTENDED HEIGHT IS: 21 1/2' OVERALL HEIGHT IS: 26 19/32"

SCREW TRAVEL IS: 17" FOLDABLE HANDLE

THREE HANDLE ROTATIONS YIELD

1" OF STROKE