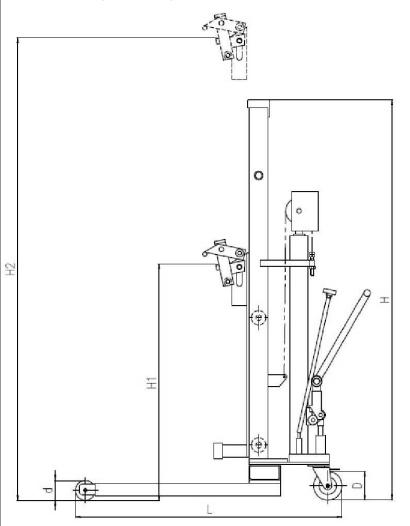

## **STANDARD FEATURES**

MODEL NUMBER IS LPDT CAPACITY IS 600 LBS

| Drum Diameter  | $\emptyset(inch)$ | 221/2       |
|----------------|-------------------|-------------|
| Capacity       | lbs               | 600         |
| Loading wheel  | d(inch)           | 21/2        |
| Steering Wheel | D(inch)           | 3-3/16      |
| Minimum Height | H1(inch)          | 32-7/8      |
| Maximum Height | H2(inch)          | 641/2       |
| Mast Height    | H(inch)           | 60          |
| Overall Length | L(inch)           | 34          |
| Overall Width  | W(inch)           | <u>3</u> 4% |
| Net Weight     | lbs               | 150         |