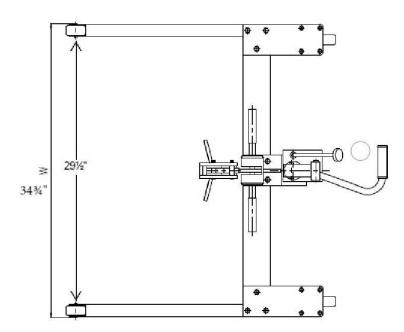

## **STANDARD FEATURES**

MODEL NUMBER IS LPDT CAPACITY IS 600 LBS

| Drum Diameter  | $\emptyset(inch)$ | 221/2       |
|----------------|-------------------|-------------|
| Capacity       | lbs               | 600         |
| Loading wheel  | d(inch)           | 21/2        |
| Steering Wheel | D(inch)           | 3-3/16      |
| Minimum Height | H1(inch)          | 32-7/8      |
| Maximum Height | H2(inch)          | 641/2       |
| Mast Height    | H(inch)           | 60          |
| Overall Length | L(inch)           | 34          |
| Overall Width  | W(inch)           | <u>3</u> 4% |
| Net Weight     | lbs               | 150         |