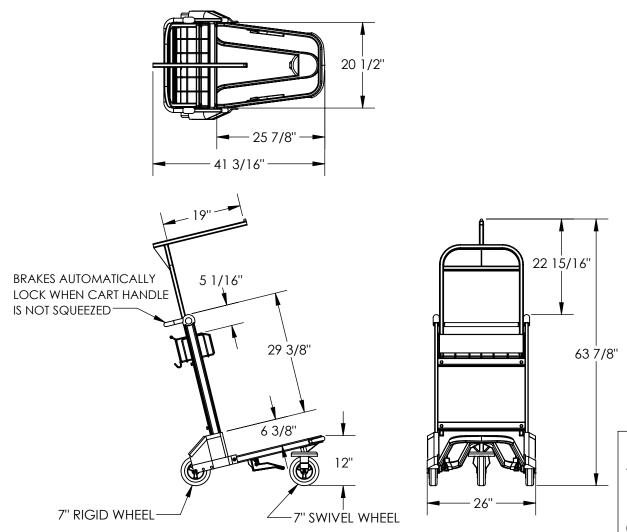

## STANDARD FEATURES

MODEL NUMBER IS LUG-B-GH
OVERALL WIDTH IS 26"
USABLE WIDTH IS 20 1/2"
OVERALL LENGTH IS 41 3/16"
USABLE LENGTH IS 25 7/8"
OVERALL HEIGHT IS 63 7/8"
MAX CAPACITY IS 550Ib
GARMENT HOOK USABLE LENGTH IS 19"
(1) 7" SWIVEL WHEEL

(2) 7" RIGID WHEEL ALUMINUM CONSTRUCTION