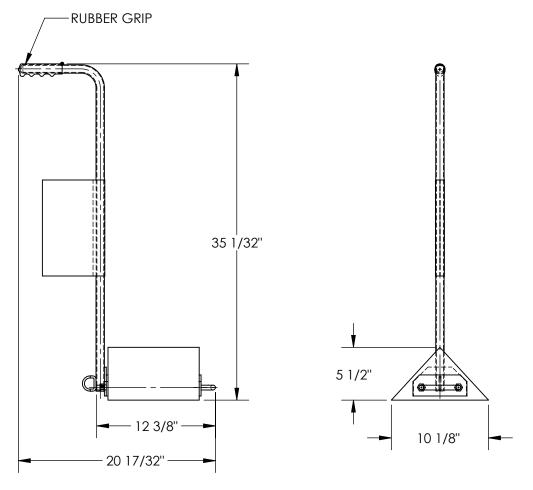

## STANDARD FEATURES

SPECIAL FEATURES

MODEL NUMBER: LWC-14M-ERGO-FL

CHOCK WIDTH: 12 3/8" CHOCK LENGTH: 10 1/8" CHOCK HEIGHT: 5 1/2" OVERALL WIDTH: 20 17/32" OVERALL HEIGHT: 35 1/32"

HANDLE COMES WITH RUBBER GRIP

HIGH-VIS FLORESCENT ORANGE FLAG ON HANDLE TOUGH BAKED IN POWDER COATED YELLOW FINISH

SHIPS KNOCKED DOWN

NONE

|                                                                                                                             |        | DIMENSION TOLERANCE ± 1/4" |                                          |                                      |  |
|-----------------------------------------------------------------------------------------------------------------------------|--------|----------------------------|------------------------------------------|--------------------------------------|--|
|                                                                                                                             |        |                            | SIGNED, AGREE THA<br>ED SATISFIES DESIGN | AT THE PRODUCT AS<br>I AND DIMENSION |  |
|                                                                                                                             | A<br>P | ,                          | IS. I ALSO ACKNOV<br>RM PRODUCT AND      | VLEDGE MY DUTY TO                    |  |
|                                                                                                                             | P      | COMPLIANC                  | E WITH ALL APPLICA                       | ABLE FEDERAL, STATE                  |  |
| AND LOCAL REGULATIONS AND STANDA O UNITS REQUIRING APPROVAL DRAW MODIFIED ARE NON-RETURNA  [ ] ] And drawing [ ] ] An morth |        |                            | ND STANDARDS.<br>/AL DRAWINGS OR         |                                      |  |
|                                                                                                                             |        |                            |                                          |                                      |  |
|                                                                                                                             | Ă      | [                          | ] As drawn [                             | ] As marked                          |  |
|                                                                                                                             | L      | Signed:                    |                                          | Date:                                |  |
|                                                                                                                             |        | Printed Name:              |                                          |                                      |  |
|                                                                                                                             |        |                            | ART UPON RECEIPT O                       | F SIGNED APPROVAL DRAWING            |  |
|                                                                                                                             |        | BUTOR'S NAME:              |                                          | P.O.# X                              |  |
| VESTIL MANUFACTURING W.O.# X                                                                                                |        |                            |                                          | X                                    |  |
| DRAWN BY: MAS  DATE: 07/30/2021  SALES: X                                                                                   |        |                            |                                          | '2021 SALES: X                       |  |
| REFERENCE: X SCALE: 1:10 FILE NAME:                                                                                         |        |                            |                                          |                                      |  |
|                                                                                                                             | TOU    | ED LEAD TIME: X            | QUOTE #                                  | 29-007-337                           |  |