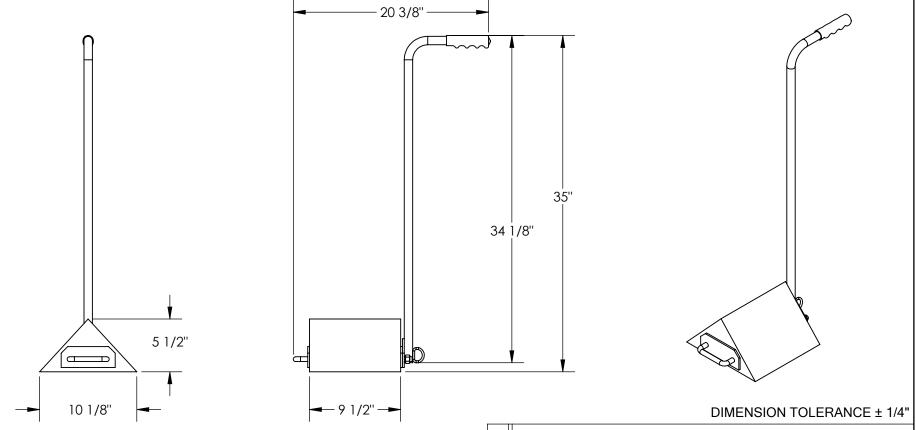

## STANDARD FEATURES

MODEL NUMBER IS LWC-14M-ERGO OVERALL WIDTH IS 10 1/8" OVERALL LENGTH IS 20 3/8" RUBBER CHOCK LENGTH IS 9 1/2" OVERALL HEIGHT IS 35" HANDLE HEIGHT IS 34 1/8" WITH A RUBBER GRIP TOUGH BAKED IN POWDER COATED YELLOW FINISH