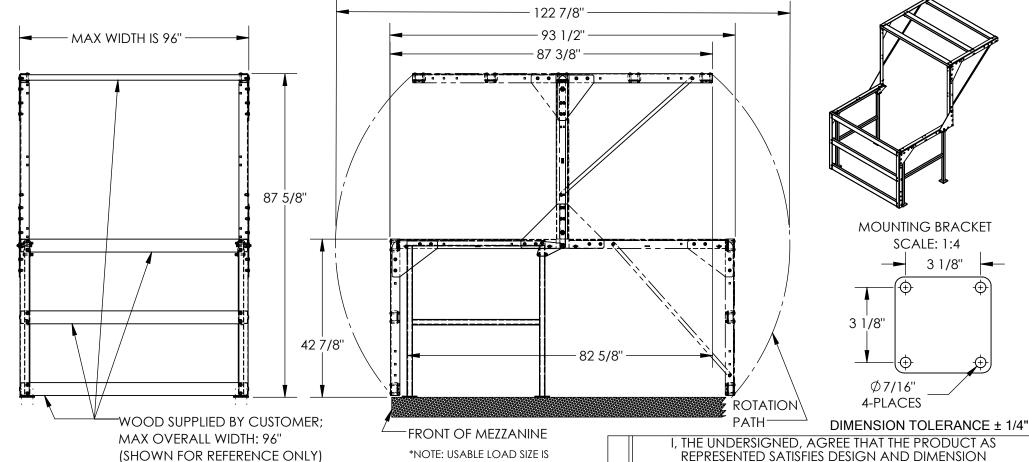

## STANDARD FEATURES

MODEL NUMBER: MEZZ-KD-88T-93D-A
WIDTH OF MODEL IS DETERMINED
BY LENGTH OF WOODEN CROSS RAILS
OVERALL DEPTH: 93 1/2"
INSIDE DEPTH: 82 5/8"
HANDRAIL HEIGHT: 42 7/8"
OVERALL HEIGHT: 87 5/8"
\*USABLE ENVELOPE (SEE NOTE)
ALUMINUM CONSTRUCTION
ASSEMBLY REQUIRED.
WOODEN CROSS RAILS ARE NOT INCLUDED
APPROXIMATE WEIGHT IS 61 LBS.

## SPECIAL FEATURES

NONE

\*NOTE: USABLE LOAD SIZE IS
DEPENDENT UPON BOTH THE
LOAD HEIGHT AND LOAD DEPTH,
ALONG WITH THE PLACEMENT
OF THE LOAD WITHIN THIS GATE;
TALLER LOADS WILL HAVE TO BE
SHORTER IN DEPTH, & DEEPER LOADS
WILL HAVE TO BE SHORTER IN HEIGHT,
IN ORDER FOR THE GATES TO CLEAR
THE LOAD; WITH A TALLER & DEEPER
LOAD, LOAD PLACEMENT WILL BE
MORE CRITICAL, AS WELL AS LIMITED