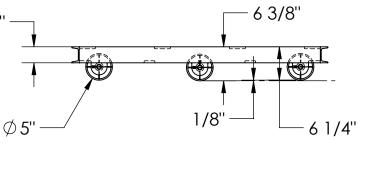

## STANDARD FEATURES

SPECIAL FEATURES

MODEL NUMBER IS ODMD-3048-6
OVERALL WIDTH IS 30"
OVERALL LENGTH IS 48"
OVERALL HEIGHT IS 6 3/8"
CENTER OPENING IS 18 1/2" X 45 3/16"
(6) ∅5" x 2" WIDE STEEL WHEELS ON FIXED AXLES CENTER WHEELS PROJECT LOWER THAN
THE END WHEELS FOR EASIER PIVOTING
MAX CAPACITY IS 6,000 LBS
ALL WELDED STEEL CONSTRUCTION
TOUGH BAKED IN POWDER COATED
YELLOW FINISH