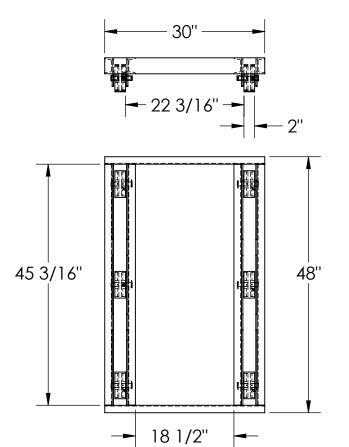

## STANDARD FEATURES

SPECIAL FEATURES

MODEL NUMBER IS ODMD-3048-6
OVERALL WIDTH IS 30"
OVERALL LENGTH IS 48"
OVERALL HEIGHT IS 6 3/8"
CENTER OPENING IS 18 1/2" X 45 3/16"
(6) ∅5" x 2" WIDE STEEL WHEELS ON FIXED AXLES CENTER WHEELS PROJECT LOWER THAN
THE END WHEELS FOR EASIER PIVOTING
MAX CAPACITY IS 6,000 LBS
ALL WELDED STEEL CONSTRUCTION
TOUGH BAKED IN POWDER COATED
YELLOW FINISH