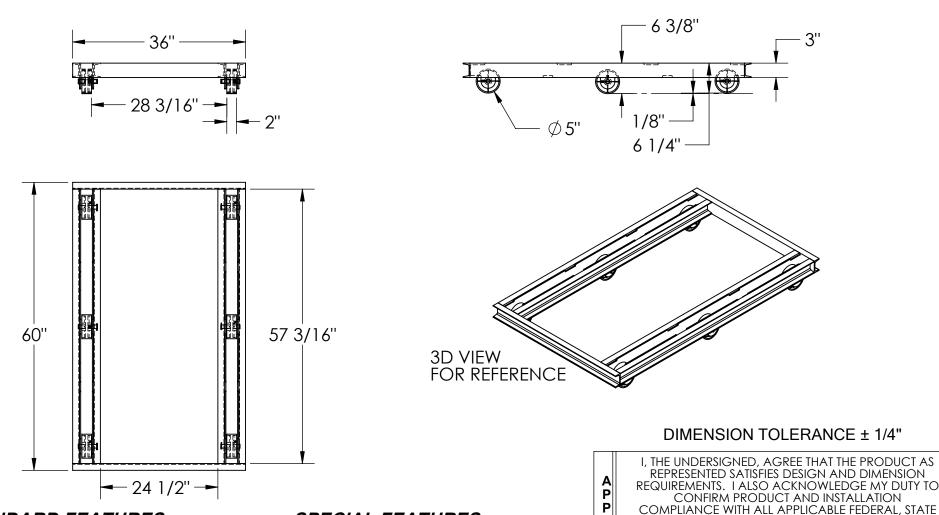

## OPEN DECK MACHINERY DOLLY - ODMD-3660-6

APPROX WEIGHT: 187.29 lbs.

DOES NOT INCLUDE WEIGHT OF POWER OR PACKAGING!!!

\*\*\* ANY ADDITIONS, DELETIONS, OR OMISSIONS MUST BE CORRECTED ON THIS DRAWING AS THIS DRAWING WILL BE CONSIDERED ALL INCLUSIVE \*\*\*
ALL GRAPHICS PROVIDED ARE FOR REFERENCE ONLY. IF CERTAIN DIMENSIONS ARE CRITICAL PLEASE VERIFY THOSE DIMENSIONS WITH YOUR SALESPERSON

## STANDARD FEATURES

YELLOW FINISH

SPECIAL FEATURES

MODEL NUMBER IS ODMD-3660-6 NONE
OVERALL WIDTH IS 36"
OVERALL LENGTH IS 60"
OVERALL HEIGHT IS 6 3/8"
CENTER OPENING IS 24 1/2" X 57 3/16"
6) Ø5" x 2" WIDE STEEL WHEELS ON FIXED AXLES
CENTER WHEELS PROJECT LOWER THAN
THE END WHEELS FOR EASIER PIVOTING
MAX CAPACITY IS 6,000 LBS
ALL WELDED STEEL CONSTRUCTION
TOUGH BAKED IN POWDER COATED