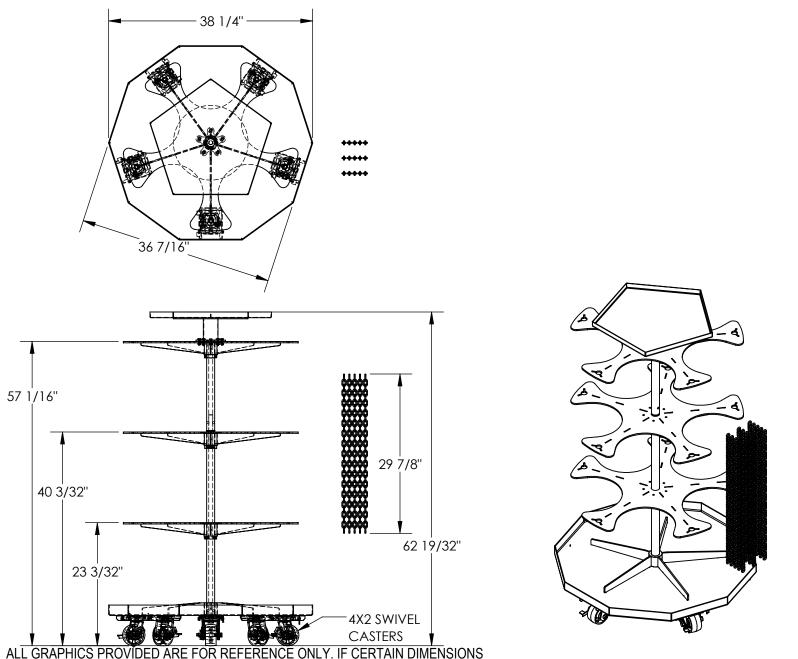

## STANDARD FEATURES

MODEL NUMBER IS PAIL-T3-CAR-15-CK
OVERALL WIDTH IS 38 1/4"
USABLE WIDTH IS 36 7/16"
OVERALL HEIGHT IS 62 19/32"
MAX CAPACITY 1000LBS
MAX CAPACITY PER SELF 350LBS
15 29 7/8" LONG CHAINS TO LOCK PAILS
INTO STORAGE LOCATIONS
5 4X2 GLASS FILLED NYLON CASTERS WITH
BRAKES
TOUGH BAKED IN POWDER COAT YELLOW