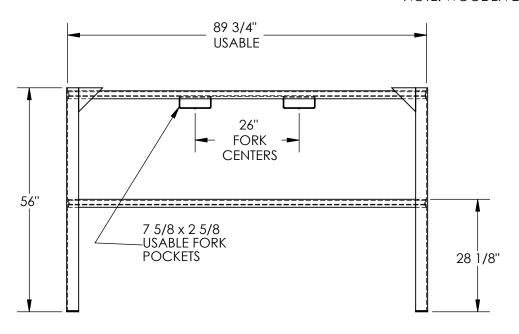

## STANDARD FEATURES

MODEL NUMBER IS PCD-92D CAPACITY IS 5000 LBS. OVERALL WIDTH IS 49 1/2" USABLE WIDTH IS 49" OVERALL LENGTH IS 90 1/4" USABLE LENGTH IS 89 3/4" OVERALL HEIGHT IS 56" USABLE FORK POCKETS ARE 7 5/8" x 2 5/8"