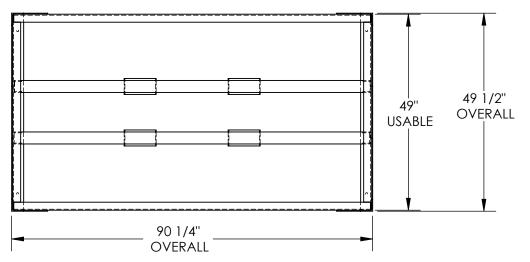

## STANDARD FEATURES

MODEL NUMBER IS PCD-92D CAPACITY IS 5000 LBS. OVERALL WIDTH IS 49 1/2" USABLE WIDTH IS 49" OVERALL LENGTH IS 90 1/4" USABLE LENGTH IS 89 3/4" OVERALL HEIGHT IS 56" USABLE FORK POCKETS ARE 7 5/8" x 2 5/8"