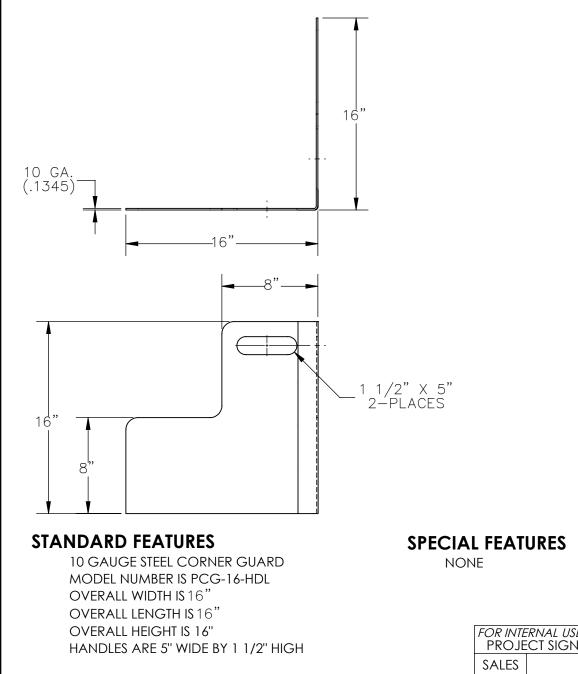

## STEEL PLATE CORNER GUARD W/ HANDLE - PCG-16-HDL APPROX WEIGHT: 14.17 lbs. \*\*\* ANY ADDITIONS, DELETIONS, OR OMISSIONS MUST BE CORRECTED ON THIS DRAWING AS THIS DRAWING WILL BE CONSIDERED ALL INCLUSIVE \*\*\*