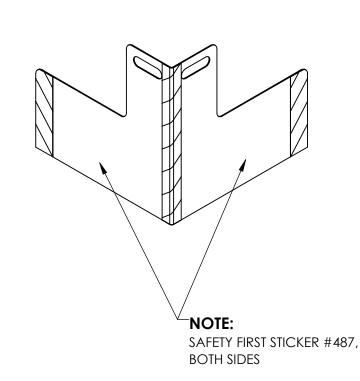

## STANDARD FEATURES

10 GAUGE STEEL CORNER GUARD MODEL NUMBER IS PCG-24-HDL **OVERALL WIDTH IS 24" OVERALL LENGTH IS 24" OVERALL HEIGHT IS 24"** HANDLES ARE 5" WIDE BY 1 1/2" HIGH

TOUGH BAKED IN POWDER COAT YELLOW FINISH