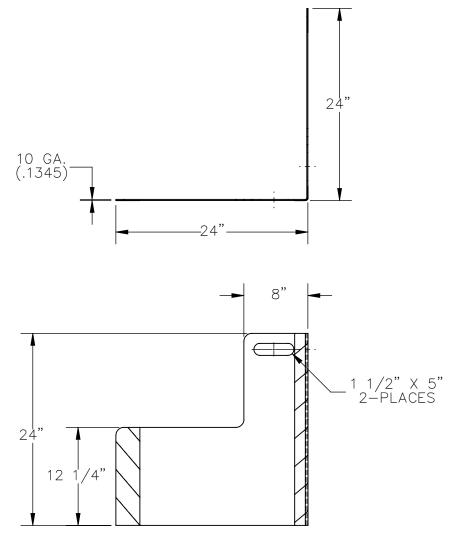

## STANDARD FEATURES

10 GAUGE STEEL CORNER GUARD MODEL NUMBER IS PCG-24-HDL **OVERALL WIDTH IS 24" OVERALL LENGTH IS 24" OVERALL HEIGHT IS 24"** HANDLES ARE 5" WIDE BY 1 1/2" HIGH

TOUGH BAKED IN POWDER COAT YELLOW FINISH