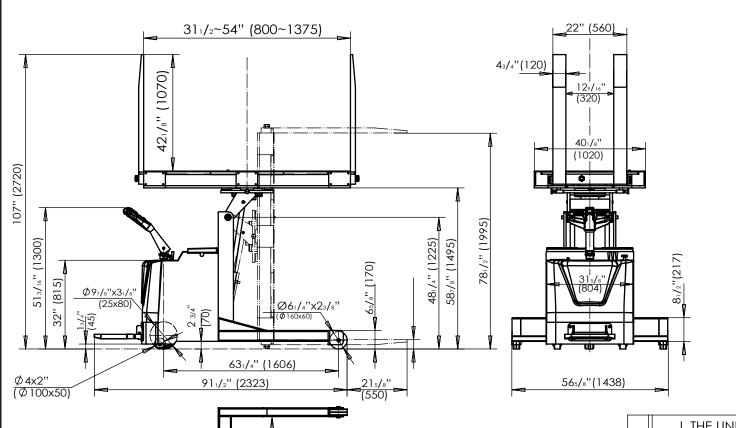

#### **SPECIFICATIONS:**

MODEL NO: PI-P-SL-3000-3254

CAPACITY: 3,000 LBS LOWERED HEIGHT: 3 1/4" FORKS SIZE: 22" X 42 1/8" FORK OPENING: 32 1/2" - 54" TURNING RADIUS: 84 1/2"

OVERALL SIZE: 113" X 56 1/2" X 82 1/2"

NET WEIGHT: 2,500 LBS

**POWERED DRIVE** 

POWERED TILT UP / DOWN

MANUAL ROTATION HAND CONTROL

TOUGH BAKED IN POWDER COATED

**BLACK AND YELLOW FINISH** 