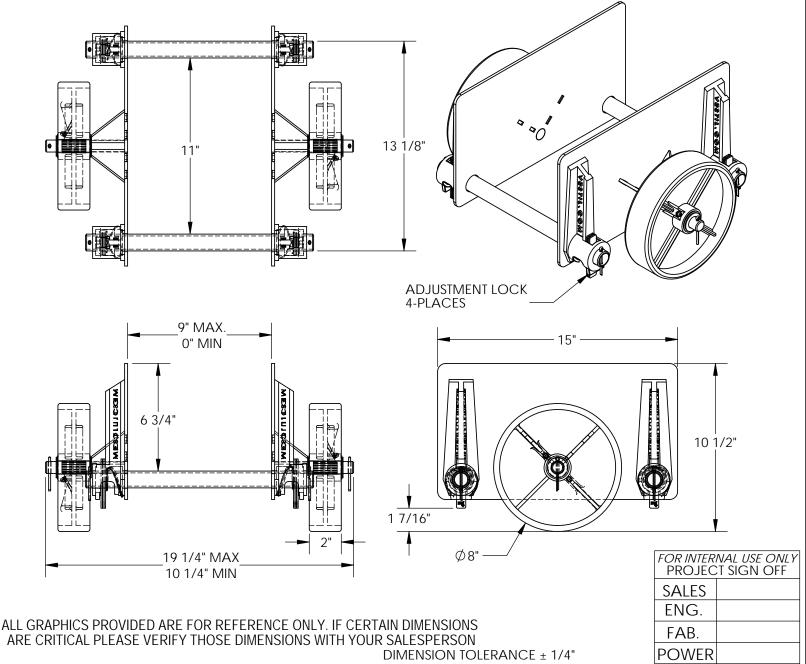

## STANDARD FEATURES

MODEL NUMBER IS PLDL-ADJ-8PS CAPACITY IS: 1,000 LBS. **OVERALL LENGTH IS: 15"** OVERALL HEIGHT IS: 10 1/2" MAX. OVERALL WIDTH IS 19 1/4" MIN. OVERALL WIDTH IS 10 1/4" POSITIVE LOCKING CLUTCH PLATES ALLOW FOR EASIER RELEASE AND ADJUSTMENT DOLLY OPENING RANGE IS 0" - 9" STEEL CONSTRUCTION WITH TOUGH BAKED IN POWDERCOATED YELLOW FINISH (2) Ø8" x 2" POLY-ON-STEEL WHEELS