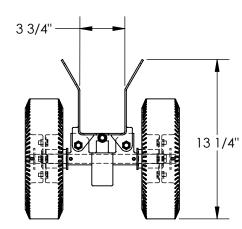

## STANDARD FEATURES

MODEL NUMBER IS PLDL-HD-4-10FF CAPACITY IS: 500 LBS. OVERALL WIDTH IS: 12 13/16" MAX. USABLE WIDTH IS 3 3/4" OVERALL LENGTH IS: 11 3/4" OVERALL HEIGHT IS: 13 1/4" DOLLY AUTOMATICALLY CLAMPS WHEN WEIGHT IS APPLIED STRAP (NOT INCLUDED) CAN BE HOOKED TO HAND SLOTS USES TWO 10" FOAM-FILLED WHEELS TOUGH BAKED IN POWDER COAT BLUE FINISH **SPECIAL FEATURES** 