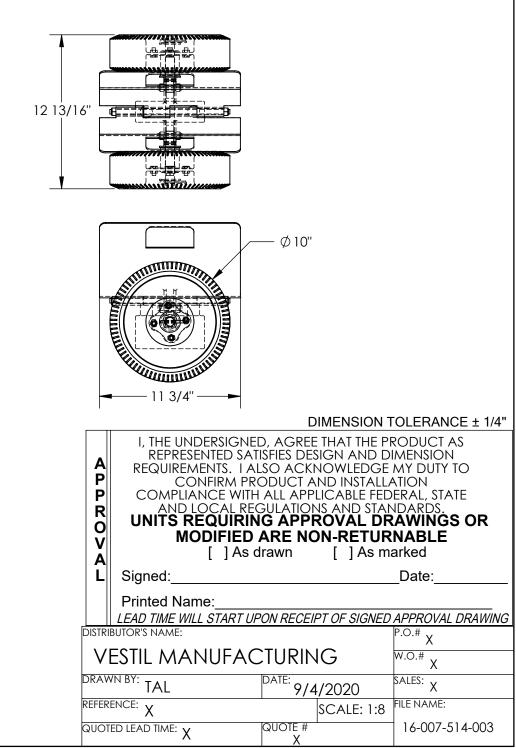

## STANDARD FEATURES

MODEL NUMBER IS PLDL-HD-4-10FF CAPACITY IS: 500 LBS. OVERALL WIDTH IS: 12 13/16" MAX. USABLE WIDTH IS 3 3/4" OVERALL LENGTH IS: 11 3/4" OVERALL HEIGHT IS: 13 1/4" DOLLY AUTOMATICALLY CLAMPS WHEN WEIGHT IS APPLIED STRAP (NOT INCLUDED) CAN BE HOOKED TO HAND SLOTS USES TWO 10" FOAM-FILLED WHEELS TOUGH BAKED IN POWDER COAT BLUE FINISH **SPECIAL FEATURES** 