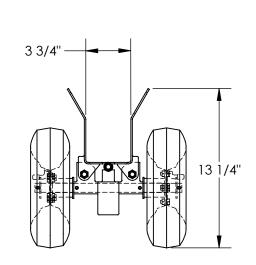

## STANDARD FEATURES

MODEL NUMBER IS PLDL-HD-4-10PN

CAPACITY IS: 750 LBS.

**OVERALL WIDTH IS: 12.9539** MAX. USABLE WIDTH IS 3 3/4" **OVERALL LENGTH IS: 11 3/4" OVERALL HEIGHT IS: 13 1/4"** 

DOLLY AUTOMATICALLY CLAMPS WHEN