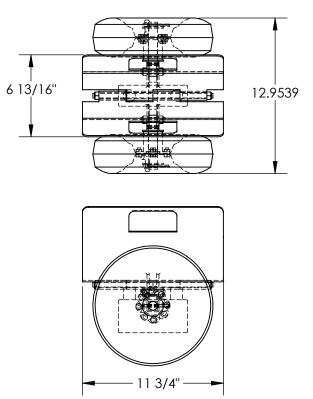

## STANDARD FEATURES

MODEL NUMBER IS PLDL-HD-4-10PN

CAPACITY IS: 750 LBS.

**OVERALL WIDTH IS: 12.9539** MAX. USABLE WIDTH IS 3 3/4" **OVERALL LENGTH IS: 11 3/4" OVERALL HEIGHT IS: 13 1/4"** 

DOLLY AUTOMATICALLY CLAMPS WHEN