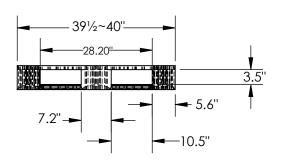

## STANDARD FEATURES

MODEL NUMBER IS PLP4-4840-BLUE OVERALL WIDTH IS 471/4~48" OVERALL LENGTH IS 391/2~40" **OVERALL HEIGHT IS 6"** FLOOR (STATIC) WEIGHT CAPACITY: 7,054 LBS FORK (DYNAMIC) WEIGHT CAPACITY: 3,858 LBS

UNSUPPORTED PALLET RACK WEIGHT CAPACITY: 1,000LBS

FORK OPENINGS (W X H): 10.5" X 3.5"

12.2" X 3.5"