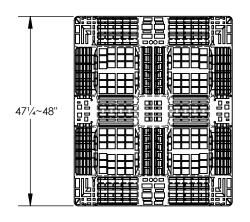

## STANDARD FEATURES

MODEL NUMBER IS PLP4-4840-BLUE OVERALL WIDTH IS 471/4~48" OVERALL LENGTH IS 391/2~40" **OVERALL HEIGHT IS 6"** FLOOR (STATIC) WEIGHT CAPACITY: 7,054 LBS FORK (DYNAMIC) WEIGHT CAPACITY: 3,858 LBS