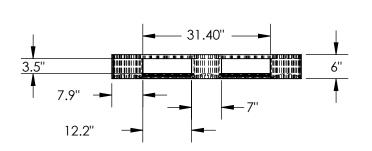

UNSUPPORTED PALLET RACK WEIGHT CAPACITY: 1,000LBS

FORK OPENINGS (W X H): 10.5" X 3.5"

12.2" X 3.5"