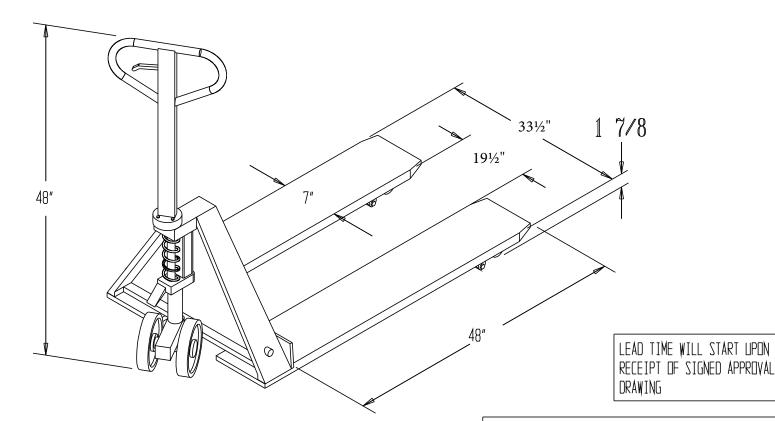

#### NOTE:

THIS PRODUCT MAY NOT FIT SOME STANDARD PALLETS.

MIN LOWERED HT 1 7/8"

PLEASE VERIFY YOUR MINIMUM HT

## LOW PROFILE PALLET TRUCK, PM4-3348-LP

### STANDARD FEATURES

MODEL NUMBER: PM4-3348-LP OVERALL LENGTH OF FORKS IS 48 INCHES OVERALL WIDTH OF FORKS IS 33 1/2 INCHES LOWERED HEIGHT OF 1 7/8 INCHES RAISED HEIGHT OF 6 INCHES CAPACITY IS 4,000 LBS. POLYURETHANE WHEELS