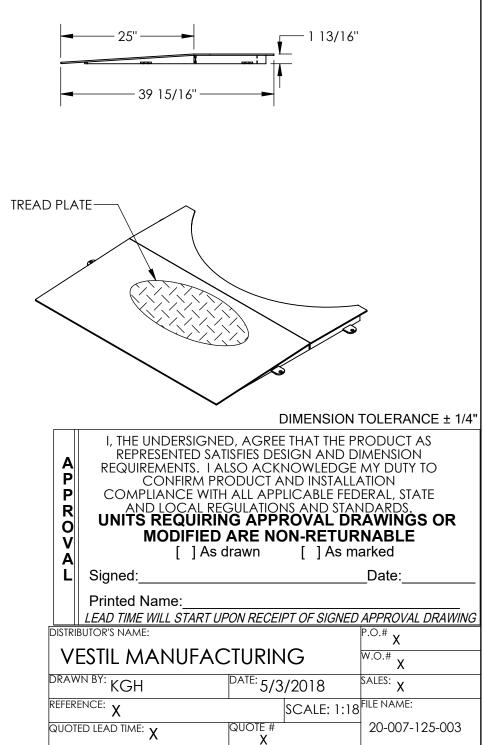

## STANDARD FEATURES

MODEL NUMBER IS POW-CAR-50-R-4848 OVERALL LENGTH IS 39 15/16" OVERALL HEIGHT IS 1 13/16" OVERALL WIDTH IS 51 3/16" USABLE WIDTH IS 48" MAX. CAPACITY IS 4,000 LBS TOUGH BAKED IN POWDER COATED BLUE FINISH