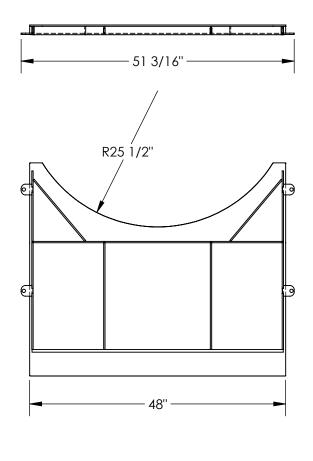

## STANDARD FEATURES

MODEL NUMBER IS POW-CAR-50-R-4848 OVERALL LENGTH IS 39 15/16" OVERALL HEIGHT IS 1 13/16" OVERALL WIDTH IS 51 3/16" USABLE WIDTH IS 48" MAX. CAPACITY IS 4,000 LBS TOUGH BAKED IN POWDER COATED BLUE FINISH