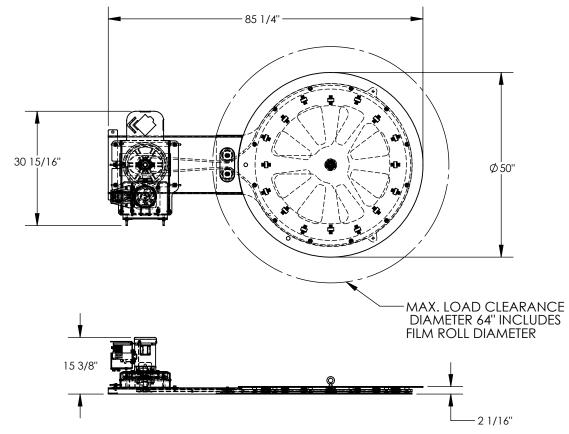

## STANDARD FEATURES

MODEL NUMBER: POW-CAR-50

CAPACITY: 4000 LBS.

TURN TABLE DIAMETER: Ø50" OVERALL LENGTH: 85 1/4" OVERALL HEIGHT: 15 3/8"

TURN TABLE DECK HEIGHT: 2 1/16" POWER INPUT IS 115 V 1-PHASE

**BELT DRIVEN** 

VARIABLE SPEED TURN TABLE (3-12 RPM)

WITH SOFT START/STOP
FOOT CONTROL FOR
TURN TABLE ROTATION
DECK IS TOUGH BAKED IN POWDER
COATED YELLOW FINISH

FRAME IS TOUGH BAKED IN POWDER

**COATED BLUE FINISH** 

EYE BOLT USED FOR LIFTING ONLY. IT MUST BE REMOVED FOR MACHINE OPERATION