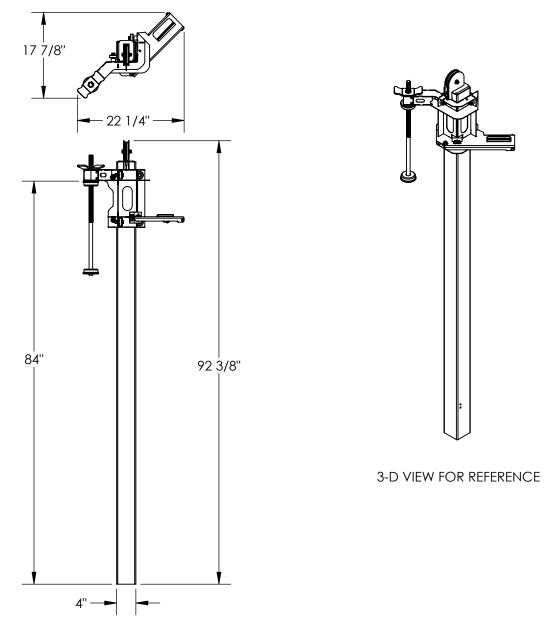

## STANDARD FEATURES

MODEL NUMBER IS POW-CAR-M-RF OVERALL WIDTH IS 22 1/4" **OVERALL HEIGHT IS 923/8"** WRAP HEIGHT IS 84" FRAME IS TOUGH BAKED IN POWDER **COAT BLUE FINISH** CARRIAGE IS TOUGH BAKED IN POWDER **COAT YELLOW FINISH** 