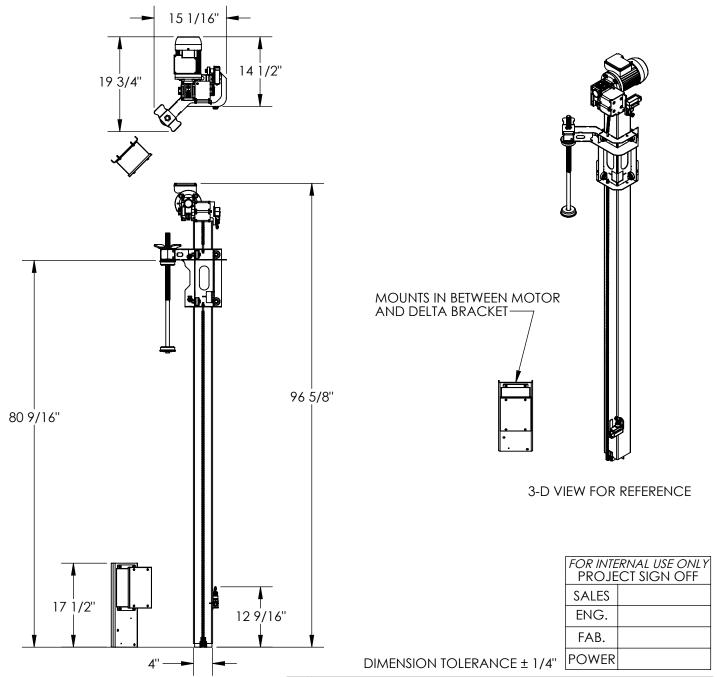

## STANDARD FEATURES

MODEL NUMBER IS POW-CAR-PMO OVERALL WIDTH IS 15 1/16" **OVERALL HEIGHT IS 96 5/8"** WRAP HEIGHT IS 80 9/16" POWER INPUT IS 115 V 1-PHASE HAND CONTROLLED CARRIAGE IS TOUGH BAKED IN POWDER COATED YELLOW FINISH FRAME IS TOUGH BAKED IN POWDER **COATED BLUE FINISH** 