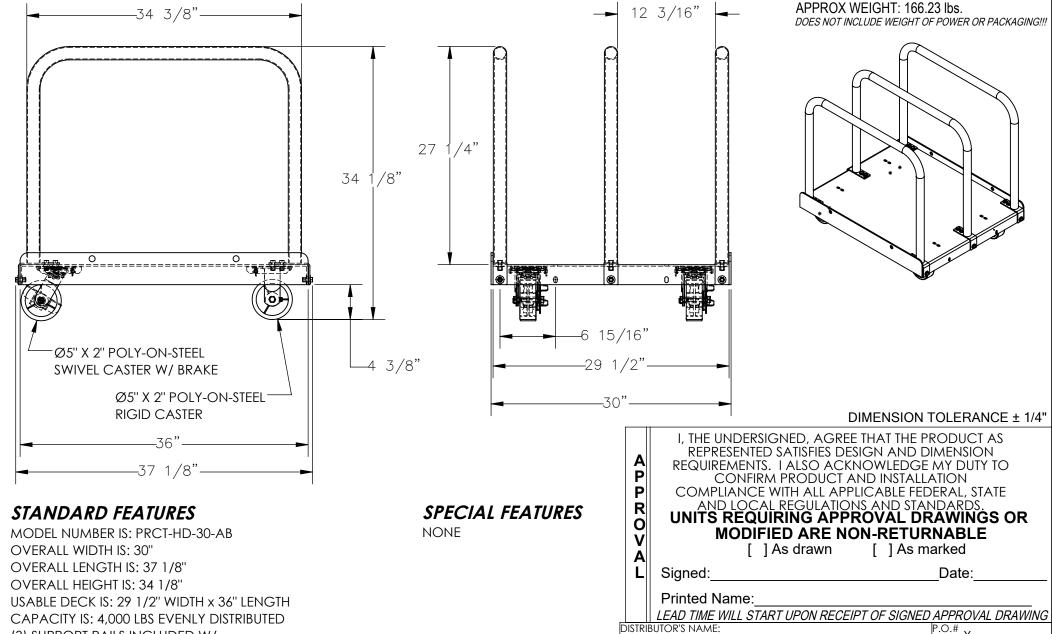

## HEAVY DUTY PANEL CART, 30" WIDE, ADJUSTABLE BAYS - PRCT-HD-30-AB \*\*\* ANY ADDITIONS, DELETIONS, OR OMISSIONS MUST BE CORRECTED ON THIS DRAWING AS THIS DRAWING WILL BE CONSIDERED ALL INCLUSIVE \*\*\*

ALL GRAPHICS PROVIDED ARE FOR REFERENCE ONLY. IF CERTAIN DIMENSIONS ARE CRITICAL PLEASE VERIFY THOSE DIMENSIONS WITH YOUR SALESPERSON

CAPACITY IS: 4,000 LBS EVENLY DISTRIBUTED

(3) SUPPORT RAILS INCLUDED W/

(5) MOUNT LOCATIONS POSITIONED ON 6 15/16" CENTERS

(2) Ø 5" x 2" POLY-ON-STEEL SWIVEL CASTERS W/ BRAKE

(2) Ø 5" x 2" POLY-ON-STEEL RIGID CASTERS

DECK IS: TOUGH BAKED IN POWDER COATED BLUE FINISH

SUPPORT RAILS ARE: TOUGH BAKED IN POWDER COATED YELLOW FINISH