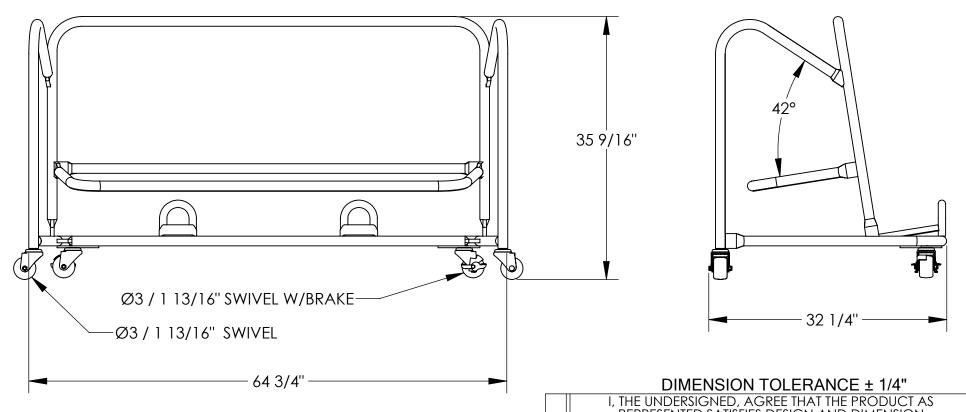

## STANDARD FEATURES

MODEL NUMBER IS PRCT-N CAPACITY: 2,000 LBS. **OVERALL WIDTH IS 32 1/4" OVERALL LENGTH IS 64 3/4" OVERALL HEIGHT IS 35 9/16"** CASTER SIZE: (4) 3" X 1 13/16"

2- SWIVEL W/BRAKE

2- SWIVEL