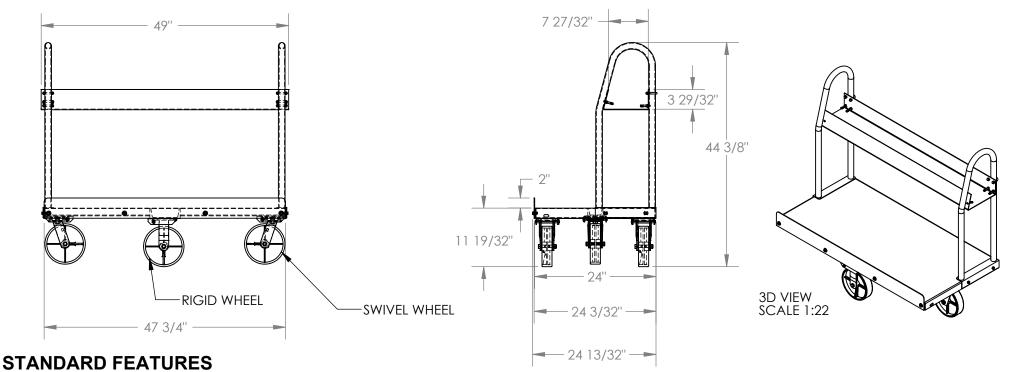

MODEL NUMBER IS PRCT-T-2448-PU

CAPACITY IS: 1,500 LBS.

OVERALL WIDTH IS: 24 3/32"

OVERALL (DECK) WIDTH IS: 24"

OVERALL LENGTH IS: 49"

OVERALL (DECK) LENGTH IS: 47 3/4"

OVERALL HEIGHT IS: 44 3/8" **DECK HEIGHT IS: 11 19/32"** 

USABLE STORAGE TRAY WIDTH IS: 7 27/32" MIN. USABLE STORAGE TRAY LENGTH IS: 49" USABLE STORAGE TRAY HEIGHT IS: 3 29/32" DECK INCLUDES 2" HIGH LIP FOR HOLDING SHEET GOODS

DECK OPENING CAN HOLD PANELS UP TO

11" THICK TWO RIGID AND TWO SWIVEL 8" DIA. POLY-ON

STEEL CASTERS IN DIAMOND PATTERN STEEL CONSTRUCTION WITH POWDER COAT **BLUE FINISH** 