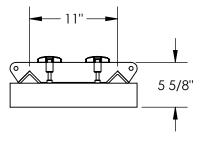

## STANDARD FEATURES

MODEL NUMBER IS PRDC-42 OVERALL WIDTH IS 15 7/8" OVERALL LENGTH IS 42 1/2" **OVERALL HEIGHT IS 5 5/8"** ACCEPTS 30 AND 55 GAL. STEEL DRUMS REAR ADJUSTMENT KNOBS ACCEPTABLE W/ 42" PALLET RACKS CAPACITY IS 800 LBS. TOUGH BAKED IN POWDER COAT ERGO BLUE FINISH