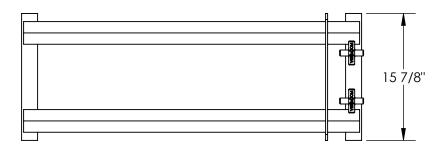

## STANDARD FEATURES

MODEL NUMBER IS PRDC-42 OVERALL WIDTH IS 15 7/8" OVERALL LENGTH IS 42 1/2" **OVERALL HEIGHT IS 5 5/8"** ACCEPTS 30 AND 55 GAL. STEEL DRUMS REAR ADJUSTMENT KNOBS ACCEPTABLE W/ 42" PALLET RACKS CAPACITY IS 800 LBS. TOUGH BAKED IN POWDER COAT ERGO BLUE FINISH