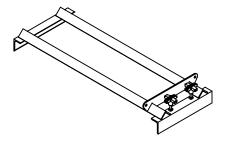

## PALLET RACK CRADLE - PRDC-42

APPROX WEIGHT: 37.02 lbs. DOES NOT INCLUDE WEIGHT OF POWER OR PACKAGING!!

\*\*\* ANY ADDITIONS, DELETIONS, OR OMISSIONS MUST BE CORRECTED ON THIS DRAWING AS THIS DRAWING WILL BE CONSIDERED ALL INCLUSIVE \*\*\* ALL GRAPHICS PROVIDED ARE FOR REFERENCE ONLY. IF CERTAIN DIMENSIONS ARE CRITICAL PLEASE VERIFY THOSE DIMENSIONS WITH YOUR SALESPERSON

## STANDARD FEATURES

MODEL NUMBER IS PRDC-42 OVERALL WIDTH IS 15 7/8" OVERALL LENGTH IS 42 1/2" **OVERALL HEIGHT IS 5 5/8"** ACCEPTS 30 AND 55 GAL. STEEL DRUMS REAR ADJUSTMENT KNOBS ACCEPTABLE W/ 42" PALLET RACKS CAPACITY IS 800 LBS. TOUGH BAKED IN POWDER COAT ERGO BLUE FINISH