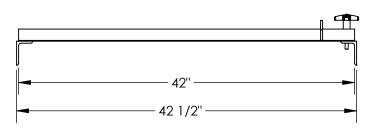

## STANDARD FEATURES

MODEL NUMBER IS PRDC-42 OVERALL WIDTH IS 15 7/8" OVERALL LENGTH IS 42 1/2" **OVERALL HEIGHT IS 5 5/8"** ACCEPTS 30 AND 55 GAL. STEEL DRUMS REAR ADJUSTMENT KNOBS ACCEPTABLE W/ 42" PALLET RACKS CAPACITY IS 800 LBS. TOUGH BAKED IN POWDER COAT ERGO BLUE FINISH