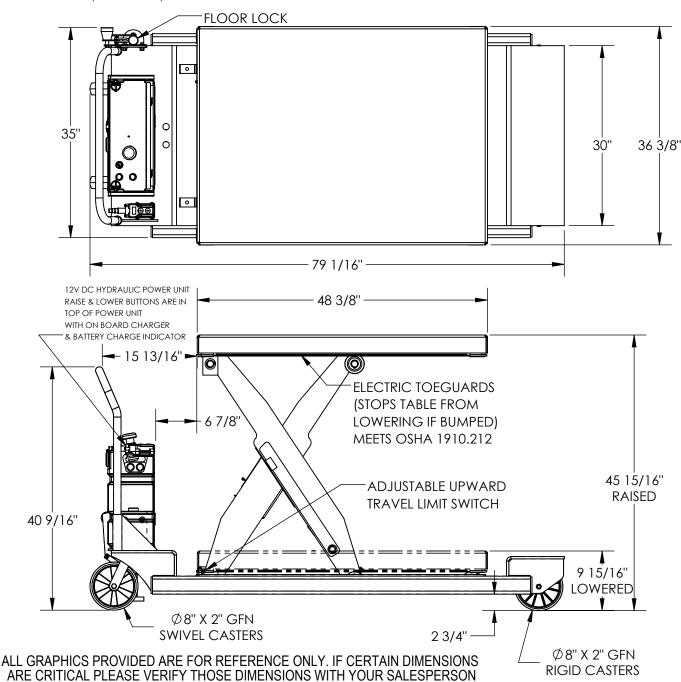

## STANDARD FEATURES

MODEL NUMBER: PST-3648-1-46

CAPACITY: 1,000 LBS

PLATFORM WIDTH: 36 3/8" PLATFORM LENGTH: 48 3/8"

PLATFORM LOWERED HEIGHT: 9 15/16" PLATFORM RAISED HEIGHT: 45 15/16"

OVERALL WIDTH: 36 3/8" OVERALL LENGTH: 79 1/16" GROUND CLEARANCE: 2 3/4"

CASTERS: TWO Ø8" X 2" GFN SWIVEL

TWO Ø8" X 2" GFN RIGID

12V DC POWER UNIT W/ ON-BOARD CHARGER

& BATTERY CHARGE INDICATOR DURABLE LIQUID PAINT BLUE FINISH

SPECIAL FEATURES NONE A P P

R

0

٧