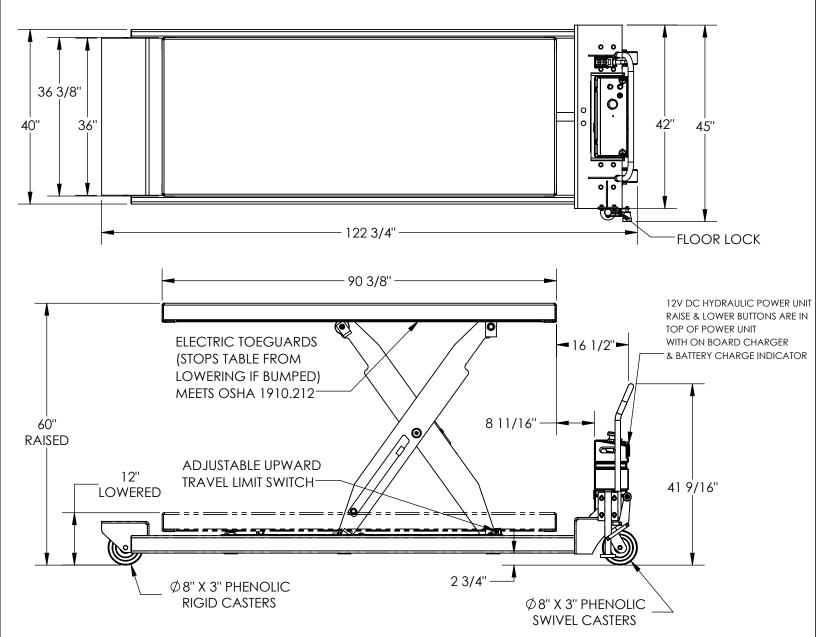

## STANDARD FEATURES

MODEL NUMBER: PST-3690-4-60

CAPACITY: 4,000 LBS

PLATFORM WIDTH: 36 3/8"

PLATFORM LENGTH: 90 3/8"

PLATFORM LOWERED HEIGHT: 12" PLATFORM RAISED HEIGHT: 60"

OVERALL WIDTH: 45"

OVERALL LENGTH: 122 3/4" GROUND CLEARANCE: 2 3/4"

CASTERS: TWO Ø8" X 3" PHENOLIC SWIVEL

TWO Ø8" X 3" PHENOLIC RIGID

12V DC POWER UNIT W/ ON-BOARD CHARGER

& BATTERY CHARGE INDICATOR DURABLE LIQUID PAINT BLUE FINISH

SPECIAL FEATURES NONE

| A P P R O V A                                               | I, THE UNDERSIGNED, AGREE THAT THE PRODUCT AS REPRESENTED SATISFIES DESIGN AND DIMENSION REQUIREMENTS. I ALSO ACKNOWLEDGE MY DUTY TO CONFIRM PRODUCT AND INSTALLATION COMPLIANCE WITH ALL APPLICABLE FEDERAL, STATE AND LOCAL REGULATIONS AND STANDARDS.  UNITS REQUIRING APPROVAL DRAWINGS OR MODIFIED ARE NON-RETURNABLE  [ ] As drawn [ ] As marked |          |         |            |
|-------------------------------------------------------------|--------------------------------------------------------------------------------------------------------------------------------------------------------------------------------------------------------------------------------------------------------------------------------------------------------------------------------------------------------|----------|---------|------------|
| L                                                           | Signed:                                                                                                                                                                                                                                                                                                                                                |          |         | _Date:     |
|                                                             | Printed Name                                                                                                                                                                                                                                                                                                                                           |          |         |            |
| LEAD TIME WILL START UPON RECEIPT OF SIGNED APPROVAL DRAWII |                                                                                                                                                                                                                                                                                                                                                        |          |         |            |
| DISTRIBUTOR'S NAME:                                         |                                                                                                                                                                                                                                                                                                                                                        |          |         | P.O.# X    |
| VESTIL MANUFACTURING                                        |                                                                                                                                                                                                                                                                                                                                                        |          |         | W.O.# X    |
| DRAV                                                        | <sup>VN BY:</sup> KGH                                                                                                                                                                                                                                                                                                                                  | DATE: 5/ | 10/2018 | SALES: X   |
| SCALE: 1.22                                                 |                                                                                                                                                                                                                                                                                                                                                        |          |         | FILE NAME: |
| QUOTED LEAD TIME: X QUOTE #                                 |                                                                                                                                                                                                                                                                                                                                                        |          |         | 01-007-389 |